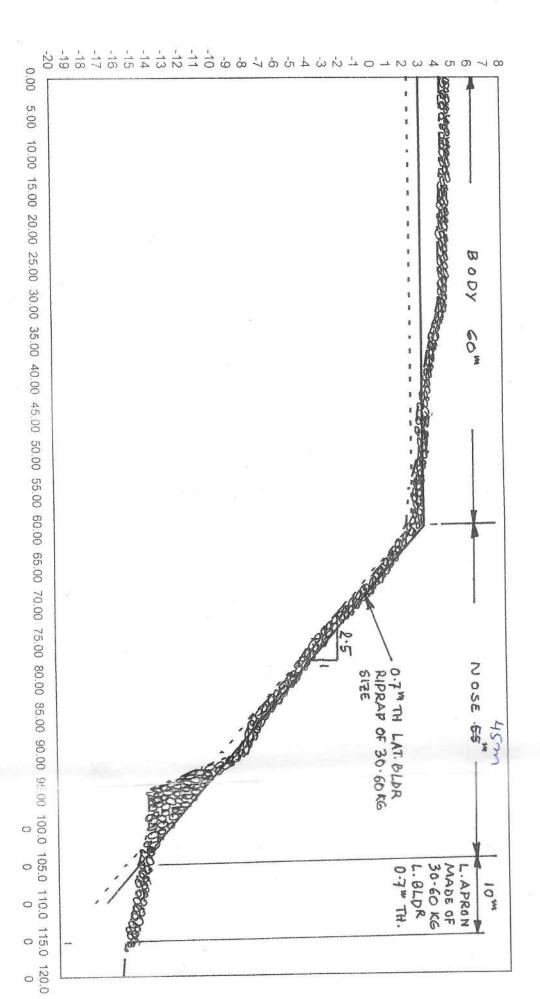

#### **CORRIGENDUM-IV**

<u>Ref.</u> Tender Notice No.: **SMPK/KDS/CIV/T/2593/31 Dt.20.07.21** 

Name of Work: Nourishment of Spur Nos.130,131,136,137,138 & 139 at Nischintapur area (Nischintapur Bank) at Kulpi Reach, 24 Parganas (South)...

Reference to subject tender, please find the followings vide this CORRIGENDUM-II:

- i) Authority's Reply to query of bidders (enclosed herewith).
- ii) Detailed drawings of the spurs (enclosed herewith) which will form part of the Tender document.
- iii) Bid security declaration form- Annexure D2(enclosed herewith).
- iv) The following changes of submission & opening dates are made: