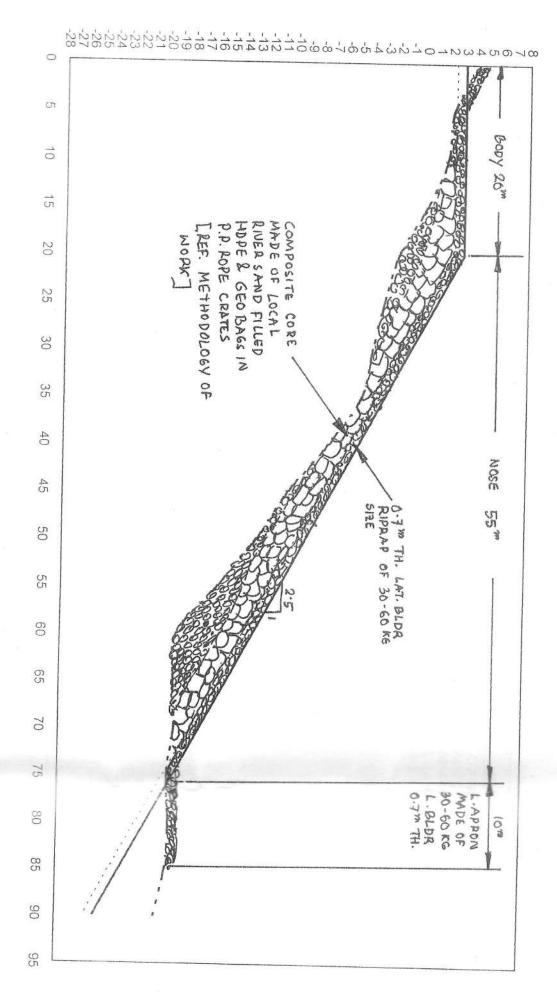

#### **CORRIGENDUM-IV**

<u>Ref.</u> Tender Notice No.: **SMPK/KDS/CIV/T/2593/31 Dt.20.07.21** 

Name of Work: Nourishment of Spur Nos.130,131,136,137,138 & 139 at Nischintapur area (Nischintapur Bank) at Kulpi Reach, 24 Parganas (South)...

Reference to subject tender, please find the followings vide this CORRIGENDUM-II:

- i) Authority's Reply to query of bidders (enclosed herewith).
- ii) Detailed drawings of the spurs (enclosed herewith) which will form part of the Tender document.
- iii) Bid security declaration form- Annexure D2(enclosed herewith).
- iv) The following changes of submission & opening dates are made: