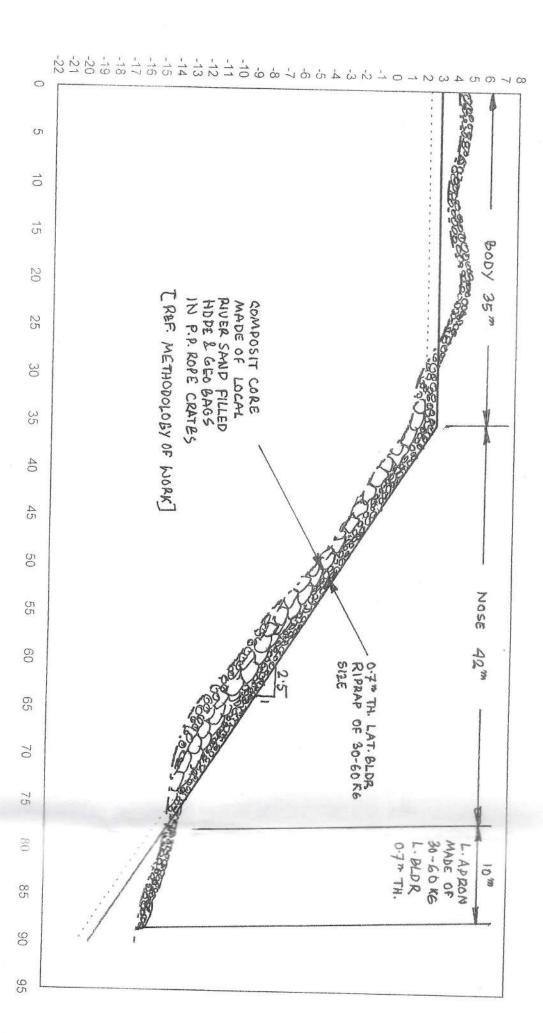

#### **CORRIGENDUM-IV**

<u>Ref.</u> Tender Notice No.: **SMPK/KDS/CIV/T/2593/31 Dt.20.07.21** 

Name of Work: Nourishment of Spur Nos.130,131,136,137,138 & 139 at Nischintapur area (Nischintapur Bank) at Kulpi Reach, 24 Parganas (South)...

Reference to subject tender, please find the followings vide this CORRIGENDUM-II:

- i) Authority's Reply to query of bidders (enclosed herewith).
- ii) Detailed drawings of the spurs (enclosed herewith) which will form part of the Tender document.
- iii) Bid security declaration form- Annexure D2(enclosed herewith).
- iv) The following changes of submission & opening dates are made: