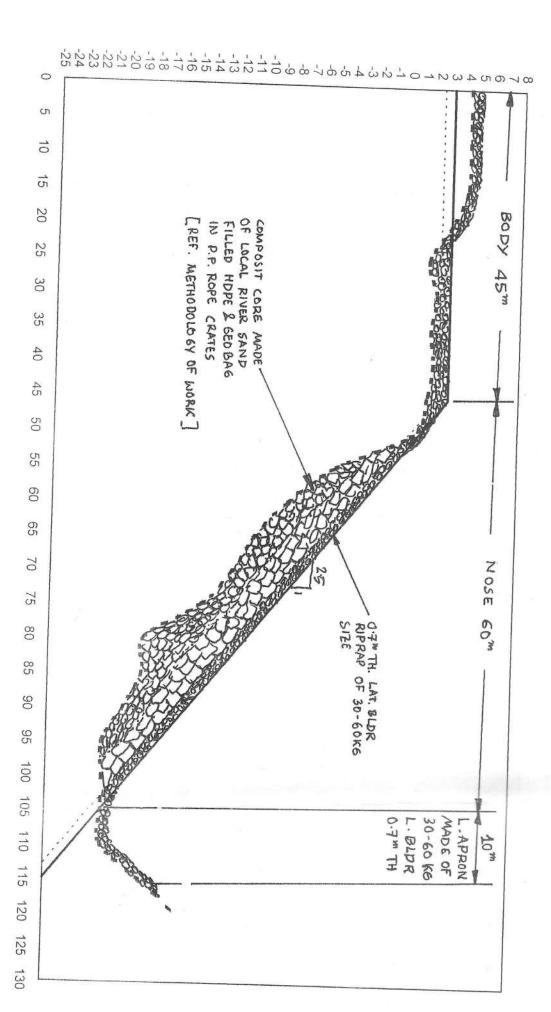

#### **CORRIGENDUM-IV**

<u>Ref.</u> Tender Notice No.: **SMPK/KDS/CIV/T/2593/31 Dt.20.07.21** 

Name of Work: Nourishment of Spur Nos.130,131,136,137,138 & 139 at Nischintapur area (Nischintapur Bank) at Kulpi Reach, 24 Parganas (South)...

Reference to subject tender, please find the followings vide this CORRIGENDUM-II:

- i) Authority's Reply to query of bidders (enclosed herewith).
- ii) Detailed drawings of the spurs (enclosed herewith) which will form part of the Tender document.
- iii) Bid security declaration form- Annexure D2(enclosed herewith).
- iv) The following changes of submission & opening dates are made: