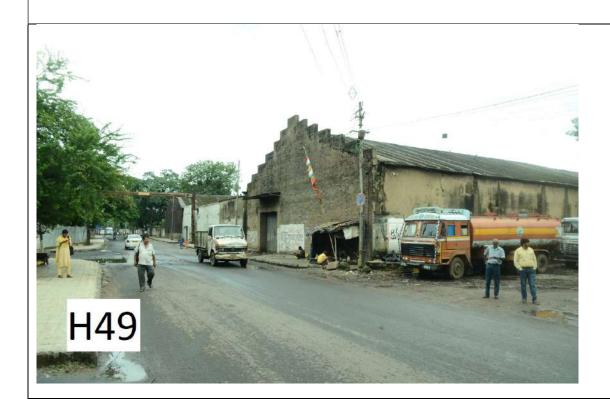

H49- On vacant land at Remount Road opposite to remount road circular Rail Station- S.D/S.F

H50- Inside Quarter Complex Near Gate No. 1 of Remount Road - SD/DF

H51- Construction of structures for display of rooftop hoardings (30 ft X 10 ft) at Rooftop of KoPT Quarters No. 1 at Chetla- 1No.