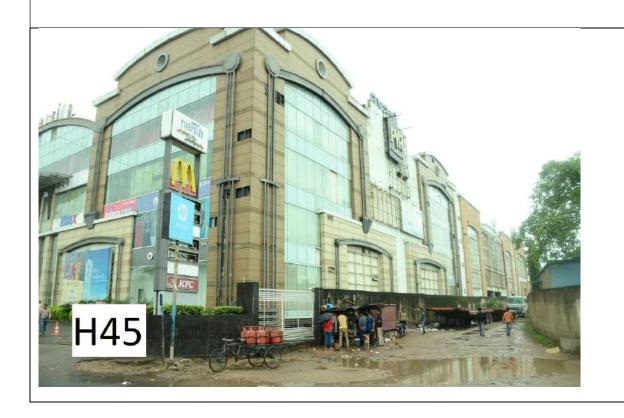

H45- In between Abani Mall and Park alongside East Side boundary Wall of Abani Mall at Foreshore Road- SD/SF

H46- Junction of Remount Road & Diamond Harbour Road inside KoPT Quarter complex [left side corner while facing Diamond Harbour Road]- SD/DF