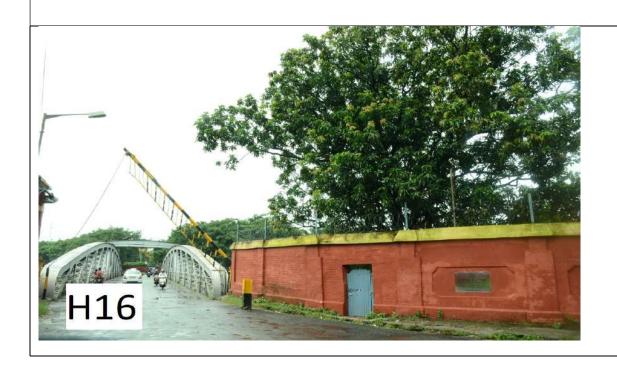

## H14- opposite side of B E Pump at Taratala Road- SD/DF

H15- Near gate of Hindsuthan Uniliver at Taratala Road- SD/SF

H16- On both side of road at the East of Swing Bridge- SD/SF

H18- On Taratola Road West side corner of 1st gate of Taratala Qtrs- SD/SF