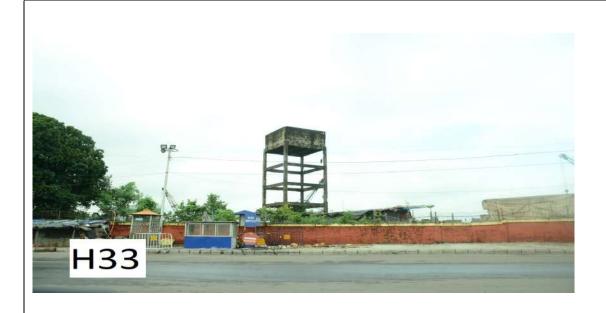

H33- Junction of Coal Dock Road, Remount Road & Hoboken Road- opposite to Concor gate.-S.D/S.F

H35- On Taratola Road at Brace Bridge East side- SD/ SF

H36- On Taratola Road in front of Mother DAIRY Booth near Sambhu Sadan School- SD/SF