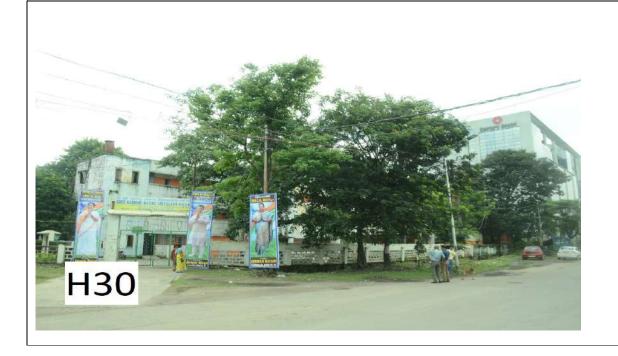

H28- Junction of Coal Dock Road, Remount Road & Hoboken Road- near Concor gate. S.D/S.F

H29- At south side of CGR road near Shahid Nagar Liquor shop opposite to Gate No.4 NSD-D.D/S.F

H30- On Taratola Road at entry gate of Sambhu Sadan School- SD/SF