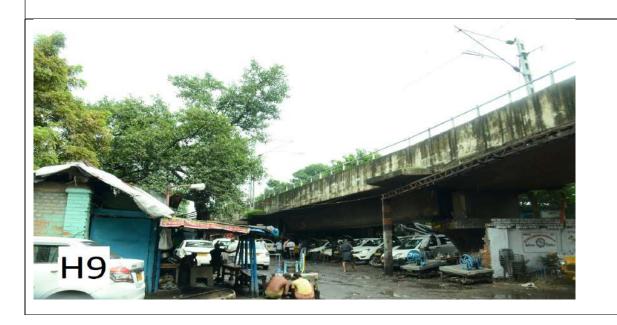

H8- In front of Britannia Industries at Taratala Road- SD/DF

H9- Opposite to KPD Dry Dock Rail Gate- DD/ SF

H10- Inside the Main Gate of Fairlie Warehouse at 6 Strand Road alongside the Road- SD/SF

H12- Diagonally opposite St. Johnes High School Main Gate at the Crossing of Banstala Ghat Road and Foreshore Road- SD/DF