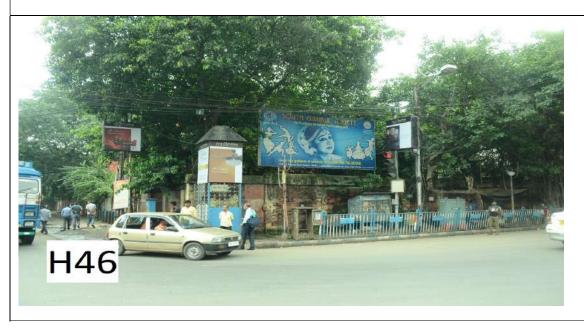

H45- In between Abani Mall and Park alongside East Side boundary Wall of Abani Mall at Foreshore Road- SD/SF

H46- Junction of Remount Road & Diamond Harbour Road inside KoPT Quarter complex [left side corner while facing Diamond Harbour Road]- SD/DF