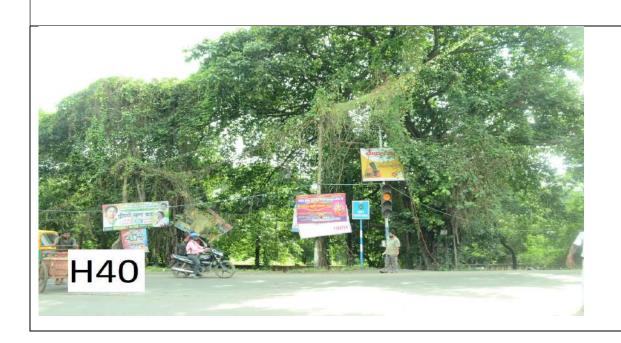

H39- Diagonally opposite the entry of Shibpur Burning Ghat Road[left corner while facing burning Ghat] – outside Dayal Road Line / Indo Wheels- SD/SF

H40- On Taratola Road opposite to Brace Bridge- SD/ SF