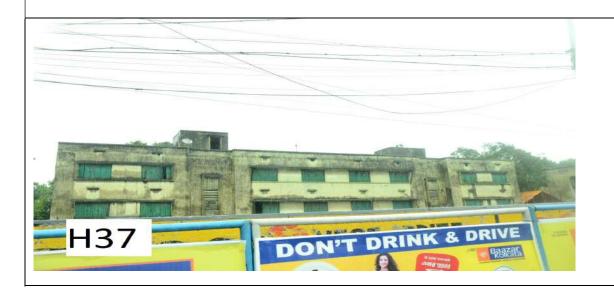

H37- At rooftop of Howrah Bridge Quarter Block No. C- S.D/S.F

H38- At entry of Shibpur Burning Ghat Road[Right corner while facing burning Ghat] – outside the existing Goomty

[In replacement of the existing one]- SD/SF