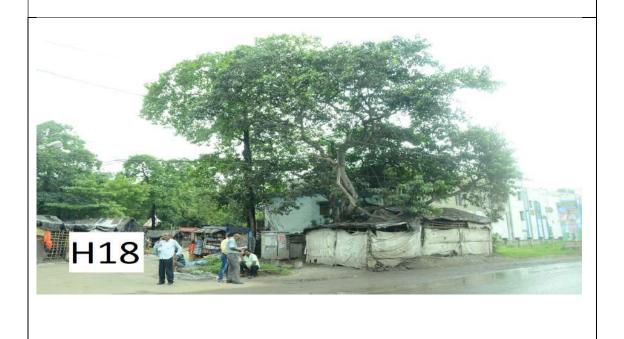

## H14- opposite side of B E Pump at Taratala Road- SD/DF

H15- Near gate of Hindsuthan Uniliver at Taratala Road- SD/SF

H16- On both side of road at the East of Swing Bridge- SD/SF

H18- On Taratola Road West side corner of 1st gate of Taratala Qtrs- SD/SF