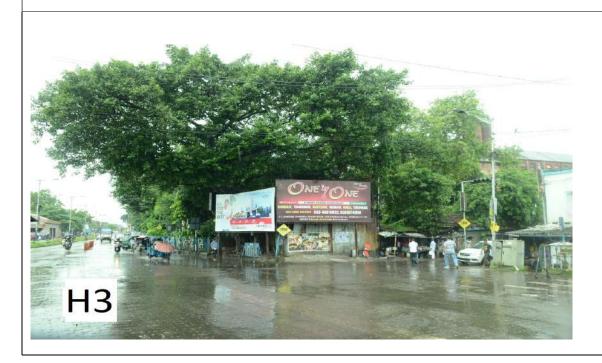

H3- At Crossing of Sandhya Bazar & Foreshore Road [Left side][In replacement of the existing one]- SD/SF

H4- at inside Subhash Bhawan Boundary wall at turning of CGR road opposite of Gate no 5, NSD- **SD/DF** 