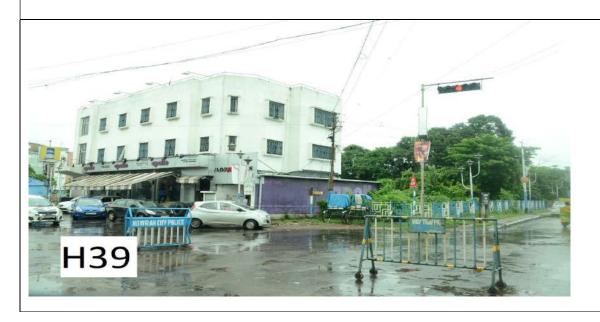

H39- Diagonally opposite the entry of Shibpur Burning Ghat Road[left corner while facing burning Ghat] – outside Dayal Road Line / Indo Wheels- SD/SF

H40- On Taratola Road opposite to Brace Bridge- SD/ SF