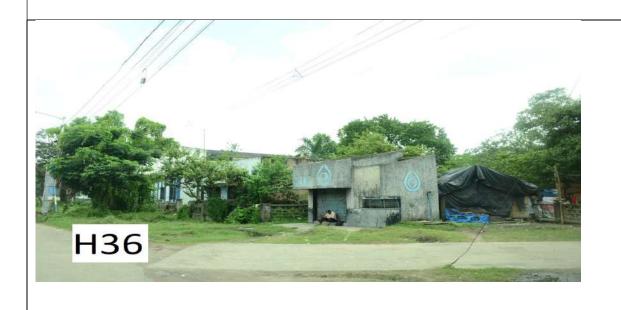

H33- Junction of Coal Dock Road, Remount Road & Hoboken Road- opposite to Concor gate.-S.D/S.F

H35- On Taratola Road at Brace Bridge East side- SD/ SF

H36- On Taratola Road in front of Mother DAIRY Booth near Sambhu Sadan School- SD/SF