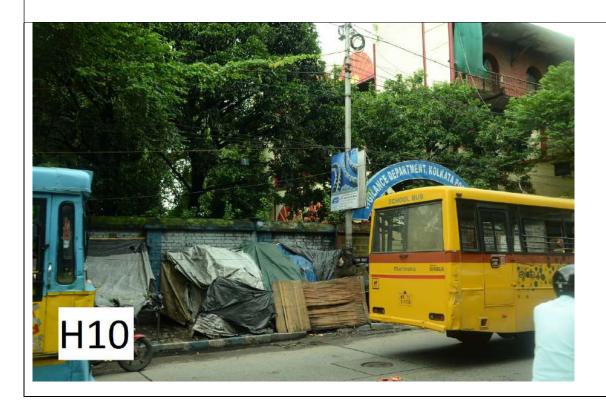

H8- In front of Britannia Industries at Taratala Road- SD/DF

H9- Opposite to KPD Dry Dock Rail Gate- DD/ SF

H10- Inside the Main Gate of Fairlie Warehouse at 6 Strand Road alongside the Road- SD/SF

H12- Diagonally opposite St. Johnes High School Main Gate at the Crossing of Banstala Ghat Road and Foreshore Road- SD/DF