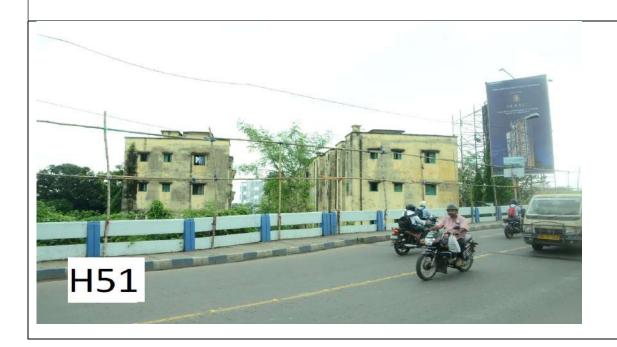

H49- On vacant land at Remount Road opposite to remount road circular Rail Station- S.D/S.F

H50- Inside Quarter Complex Near Gate No. 1 of Remount Road - SD/DF

H51- Construction of structures for display of rooftop hoardings (30 ft X 10 ft) at Rooftop of KoPT Quarters No. 1 at Chetla- 1No.