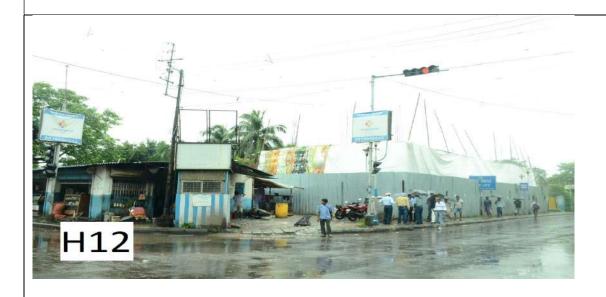

H8- In front of Britannia Industries at Taratala Road- SD/DF

H9- Opposite to KPD Dry Dock Rail Gate- DD/ SF

H10- Inside the Main Gate of Fairlie Warehouse at 6 Strand Road alongside the Road- SD/SF

H12- Diagonally opposite St. Johnes High School Main Gate at the Crossing of Banstala Ghat Road and Foreshore Road- SD/DF