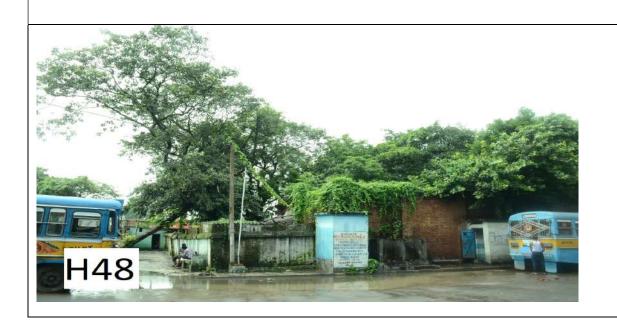

H47- In between AVani Mall and Park alongside the Park West Side boundary Wall of the Park at Foreshore Road- SD/SF

H48- Junction of Nimak Mahal Road and approach of No. 6 gate, NSD- North side- S.D/ S.F