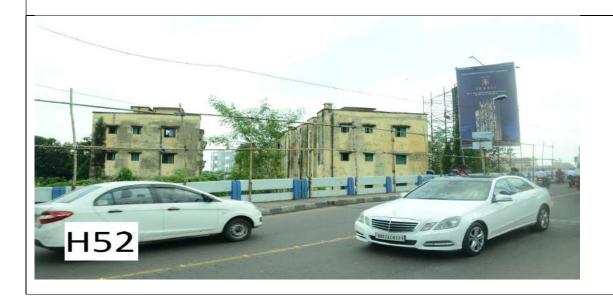

H52- Construction of structures for display of rooftop hoardings (30 ft X 10 ft) at Rooftop of KoPT Quarters No. 2 at Chetla- 1No.

H53- At rooftop of Howrah Bridge Quarter Block No. A- S.D/S.F

H54- At rooftop of Howrah Bridge Quarter Block No. B- S.D/S.F