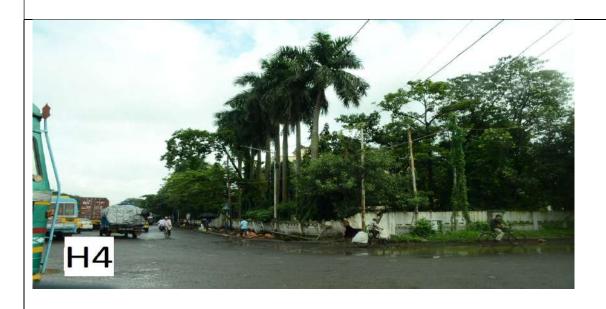

H3- At Crossing of Sandhya Bazar & Foreshore Road [Left side][In replacement of the existing one]- SD/SF

H4- at inside Subhash Bhawan Boundary wall at turning of CGR road opposite of Gate no 5, NSD- **SD/DF** 