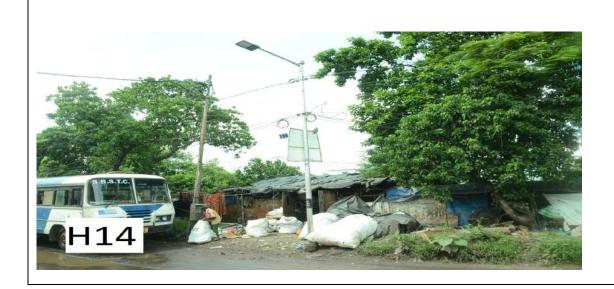

## H14- opposite side of B E Pump at Taratala Road- SD/DF

H15- Near gate of Hindsuthan Uniliver at Taratala Road- SD/SF

H16- On both side of road at the East of Swing Bridge- SD/SF

H18- On Taratola Road West side corner of 1st gate of Taratala Qtrs- SD/SF