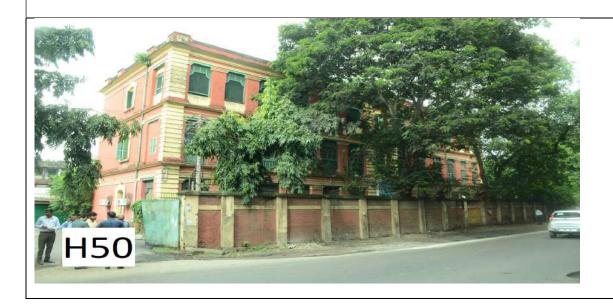

H49- On vacant land at Remount Road opposite to remount road circular Rail Station- S.D/S.F

H50- Inside Quarter Complex Near Gate No. 1 of Remount Road - SD/DF

H51- Construction of structures for display of rooftop hoardings (30 ft X 10 ft) at Rooftop of KoPT Quarters No. 1 at Chetla- 1No.