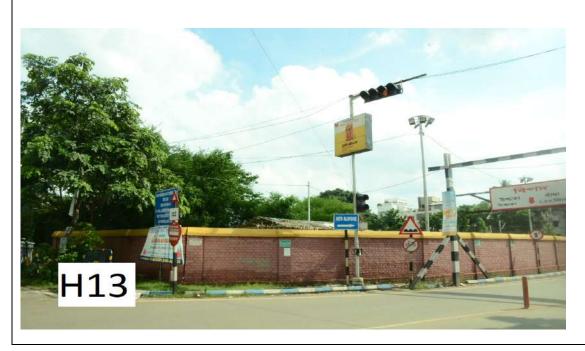

ary wall at turning of CGR road opposite of Gate no 5, NSD- **SD/DF** 



H5- At Inside KoPT Quarter Complex at the junction of Bhukailash Rd. & Remount Road-S.D/S.F



H6- At entry of Orient Fans at the junction of Taratala Road and Mint Place -West Side- SD/SF



H7- At opposite side of the crossing of Chiantamoni Dey Bathing Ghat Road & Foreshore Road [ near entry of Howrah Flour Mill]- SD/DF



H8- In front of Britannia Industries at Taratala Road- SD/DF



H9- Opposite to KPD Dry Dock Rail Gate- DD/ SF



H10- Inside the Main Gate of Fairlie Warehouse at 6 Strand Road alongside the Road- SD/SF



H12- Diagonally opposite St. Johnes High School Main Gate at the Crossing of Banstala Ghat Road and Foreshore Road- SD/DF



H13- East side of Baily Bridge Entrance from Alipore Side- SD/SF



## H14- opposite side of B E Pump at Taratala Road- SD/DF



H15- Near gate of Hindsuthan Uniliver at Taratala Road- SD/SF



H16- On both side of road at the East of Swing Bridge- SD/SF



H18- On Taratola Road West side corner of 1st gate of Taratala Qtrs- SD/SF



H20- On Foreshore Road in front of Unique Sales near Chiantamoni Dey Bathing Ghat Road-DD/SF



H21- On Taratola Road in front of Century House 2<sup>nd</sup> gate from Taratola Crossing- SD/ SF



H22- on both side of road at the West of Swing Bridge- SD/ SF



H23- Opposite side of Britannia Industries at Taratala Road- SD/DF



H25- At Baily Bridge Entrance from Alipore Side –West side- DD/SF



H26- In front of B E Pump at Taratala Road- SD/DF



H27- On Taratola Road opposite to 1st gate of Taratala Qurs.- SD/SF



H28-