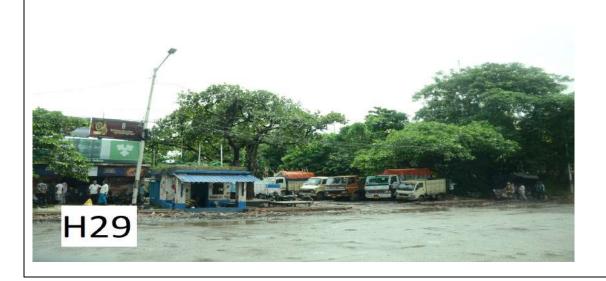

H28- Junction of Coal Dock Road, Remount Road & Hoboken Road- near Concor gate. S.D/S.F

H29- At south side of CGR road near Shahid Nagar Liquor shop opposite to Gate No.4 NSD-D.D/S.F

H30- On Taratola Road at entry gate of Sambhu Sadan School- SD/SF