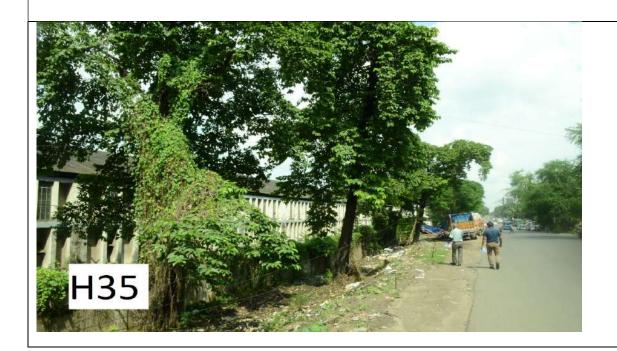

H33- Junction of Coal Dock Road, Remount Road & Hoboken Road- opposite to Concor gate.-S.D/S.F

H35- On Taratola Road at Brace Bridge East side- SD/ SF

H36- On Taratola Road in front of Mother DAIRY Booth near Sambhu Sadan School- SD/SF