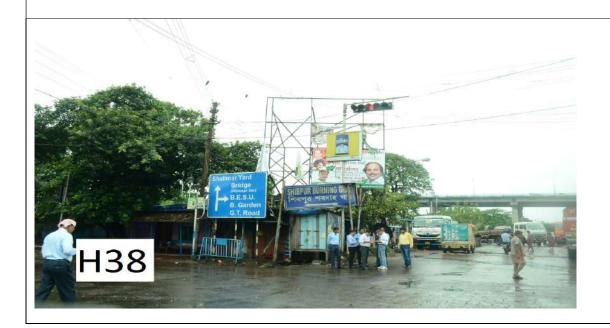

H37- At rooftop of Howrah Bridge Quarter Block No. C- S.D/S.F

H38- At entry of Shibpur Burning Ghat Road[Right corner while facing burning Ghat] – outside the existing Goomty

[In replacement of the existing one]- SD/SF