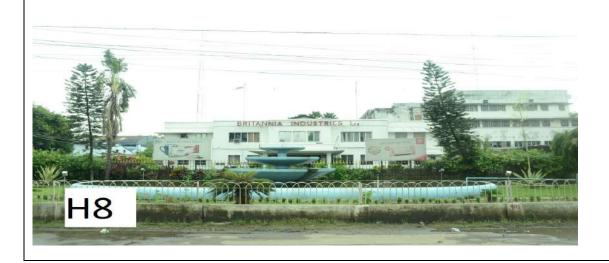

H8- In front of Britannia Industries at Taratala Road- SD/DF

H9- Opposite to KPD Dry Dock Rail Gate- DD/ SF

H10- Inside the Main Gate of Fairlie Warehouse at 6 Strand Road alongside the Road- SD/SF

H12- Diagonally opposite St. Johnes High School Main Gate at the Crossing of Banstala Ghat Road and Foreshore Road- SD/DF