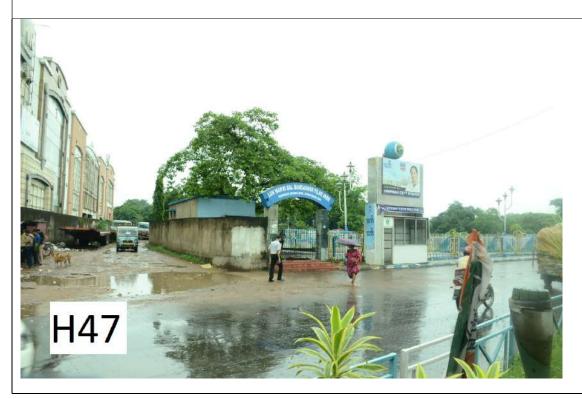

H47- In between AVani Mall and Park alongside the Park West Side boundary Wall of the Park at Foreshore Road- SD/SF

H48- Junction of Nimak Mahal Road and approach of No. 6 gate, NSD- North side- S.D/ S.F