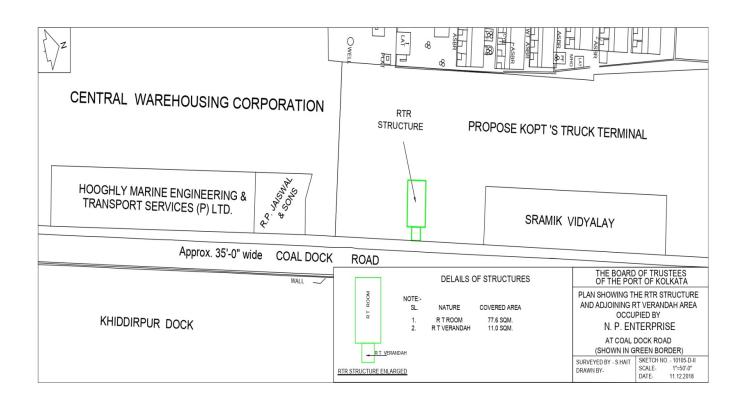

# <u>PLOT DETAILS OF - B 2</u> N. I. T. No. KoPT/KDS/LND/49-2019 dated 04/12/2019

| Plot | Name /                         | First                         | Area to                                                            | Reserve     | List of                                                                                                                                                                          | Valuatio  | Value   | EMD     |
|------|--------------------------------|-------------------------------|--------------------------------------------------------------------|-------------|----------------------------------------------------------------------------------------------------------------------------------------------------------------------------------|-----------|---------|---------|
| No.  | Location of                    | Right of                      | be                                                                 | Annual      | permitted                                                                                                                                                                        | n of      | of      | (in     |
|      | Plot                           | Refusal                       | leased                                                             | Rent in Rs. | purposes of                                                                                                                                                                      | Structure | Structu | Rs.)    |
|      |                                | to be                         | Out                                                                | (taxes      | lease                                                                                                                                                                            | as per    | res to  |         |
|      |                                | offered                       | (Approx                                                            | extra)      | (Bidders to                                                                                                                                                                      | valuation | be paid |         |
|      |                                | to                            |                                                                    |             | offer                                                                                                                                                                            | Report    | by the  |         |
|      |                                |                               | in                                                                 |             | purpose                                                                                                                                                                          | in Rs     | Success |         |
|      |                                |                               | Sqm.)                                                              |             | from this                                                                                                                                                                        |           | ful     |         |
|      |                                |                               |                                                                    |             | list)                                                                                                                                                                            | (taxes    | Bidder  |         |
|      |                                |                               |                                                                    |             |                                                                                                                                                                                  | extra)    | to      |         |
| B2   | Structure at Coal<br>Dock Road | FRR<br>M/s N.P.<br>Enterprise | Total-<br>88.60<br>(Room<br>space-<br>77.60<br>Verandah<br>-11.00) | 93,462/-    | Mercantile building, Business building, Storage building, Assembly Building (Club, Political & religious are not permitted), Institutional building, Port and allied facilities. | N.A       | N.A     | 9,346/- |

#### 1. Plot details:-

As per Annexure – I of this tender document. The relevant sketch is attached at the end of this tender document.