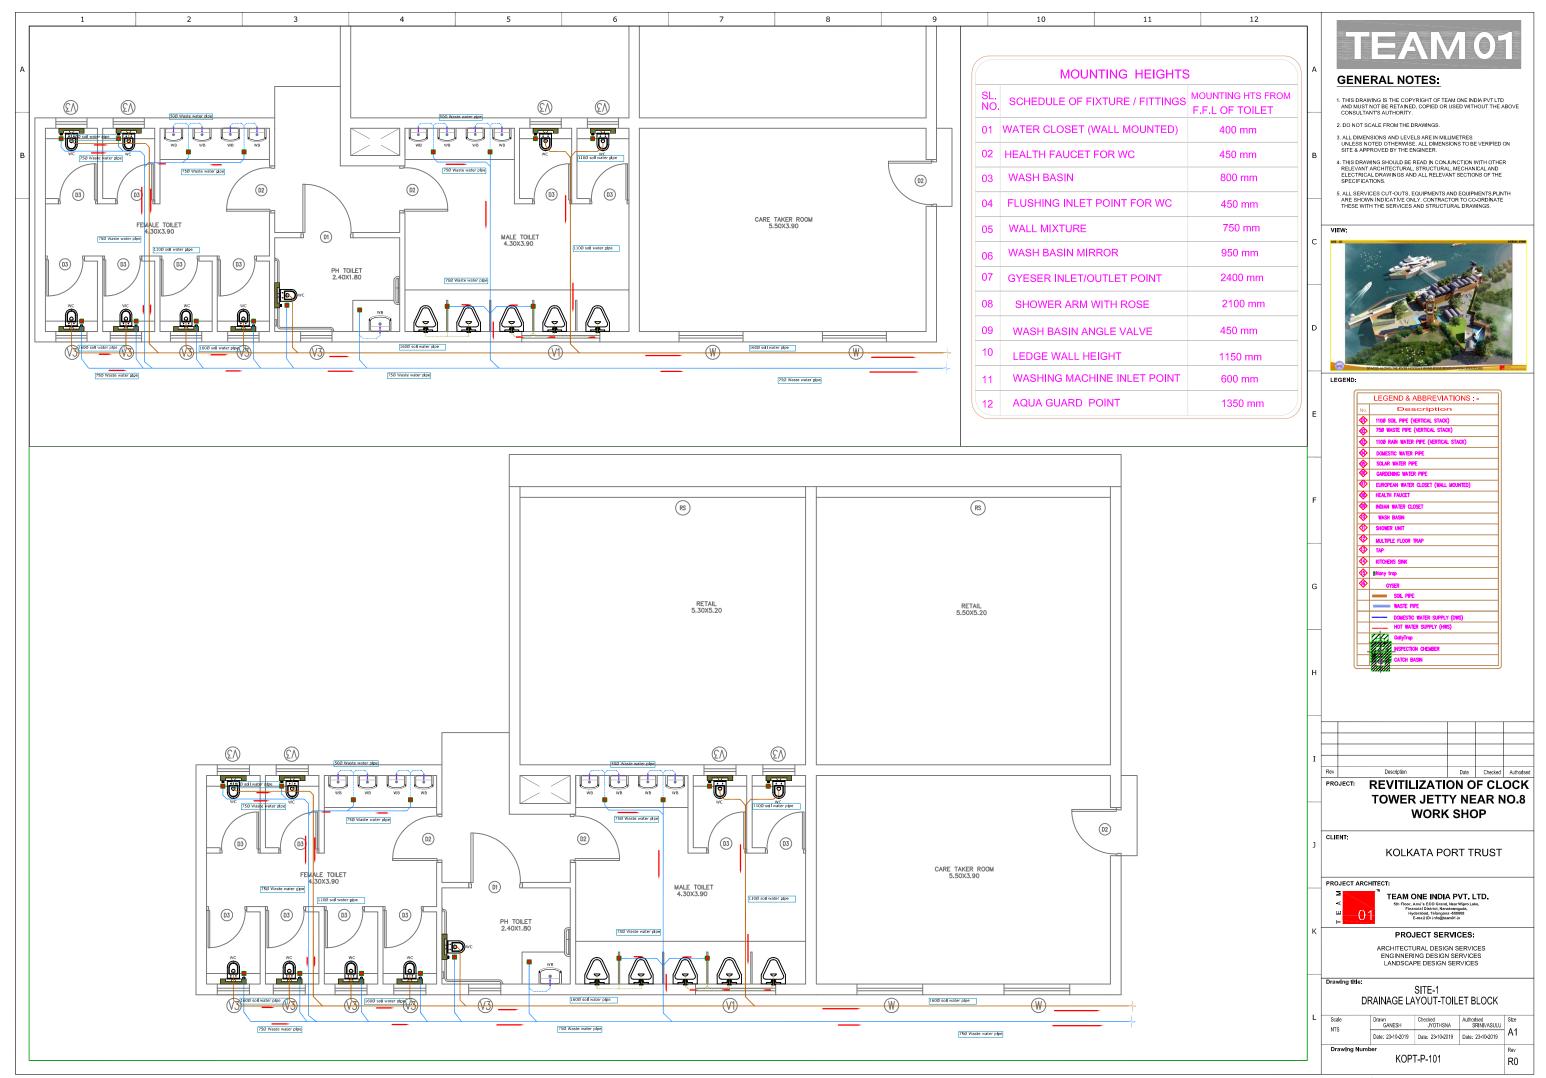

## <u>Name of Work</u> :- Revitalisation of Clock Tower Jetty near No. 8 Workshop at Kolkata Port Trust.

Twenty four(24) drawings consisting of Structural, Electrical, Plumbing & Fire Fighting relating to the above work are attached herewith which form part of the tender.