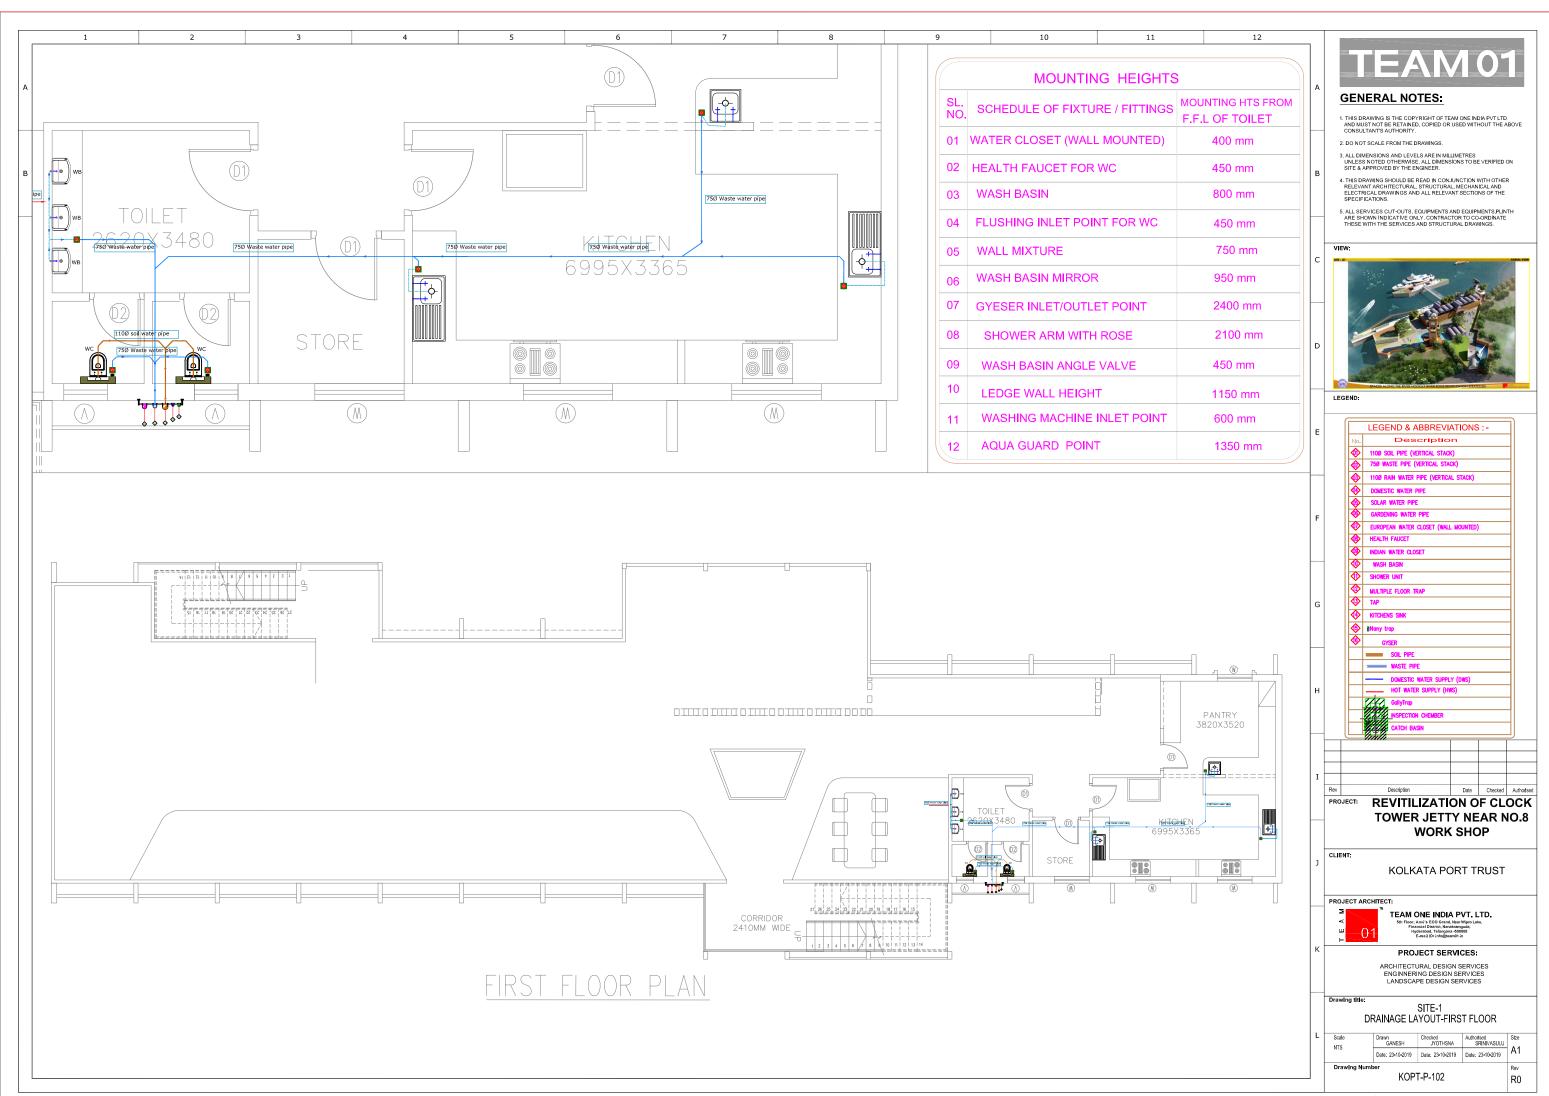

## <u>Name of Work</u> :- Revitalisation of Clock Tower Jetty near No. 8 Workshop at Kolkata Port Trust.

Twenty four(24) drawings consisting of Structural, Electrical, Plumbing & Fire Fighting relating to the above work are attached herewith which form part of the tender.