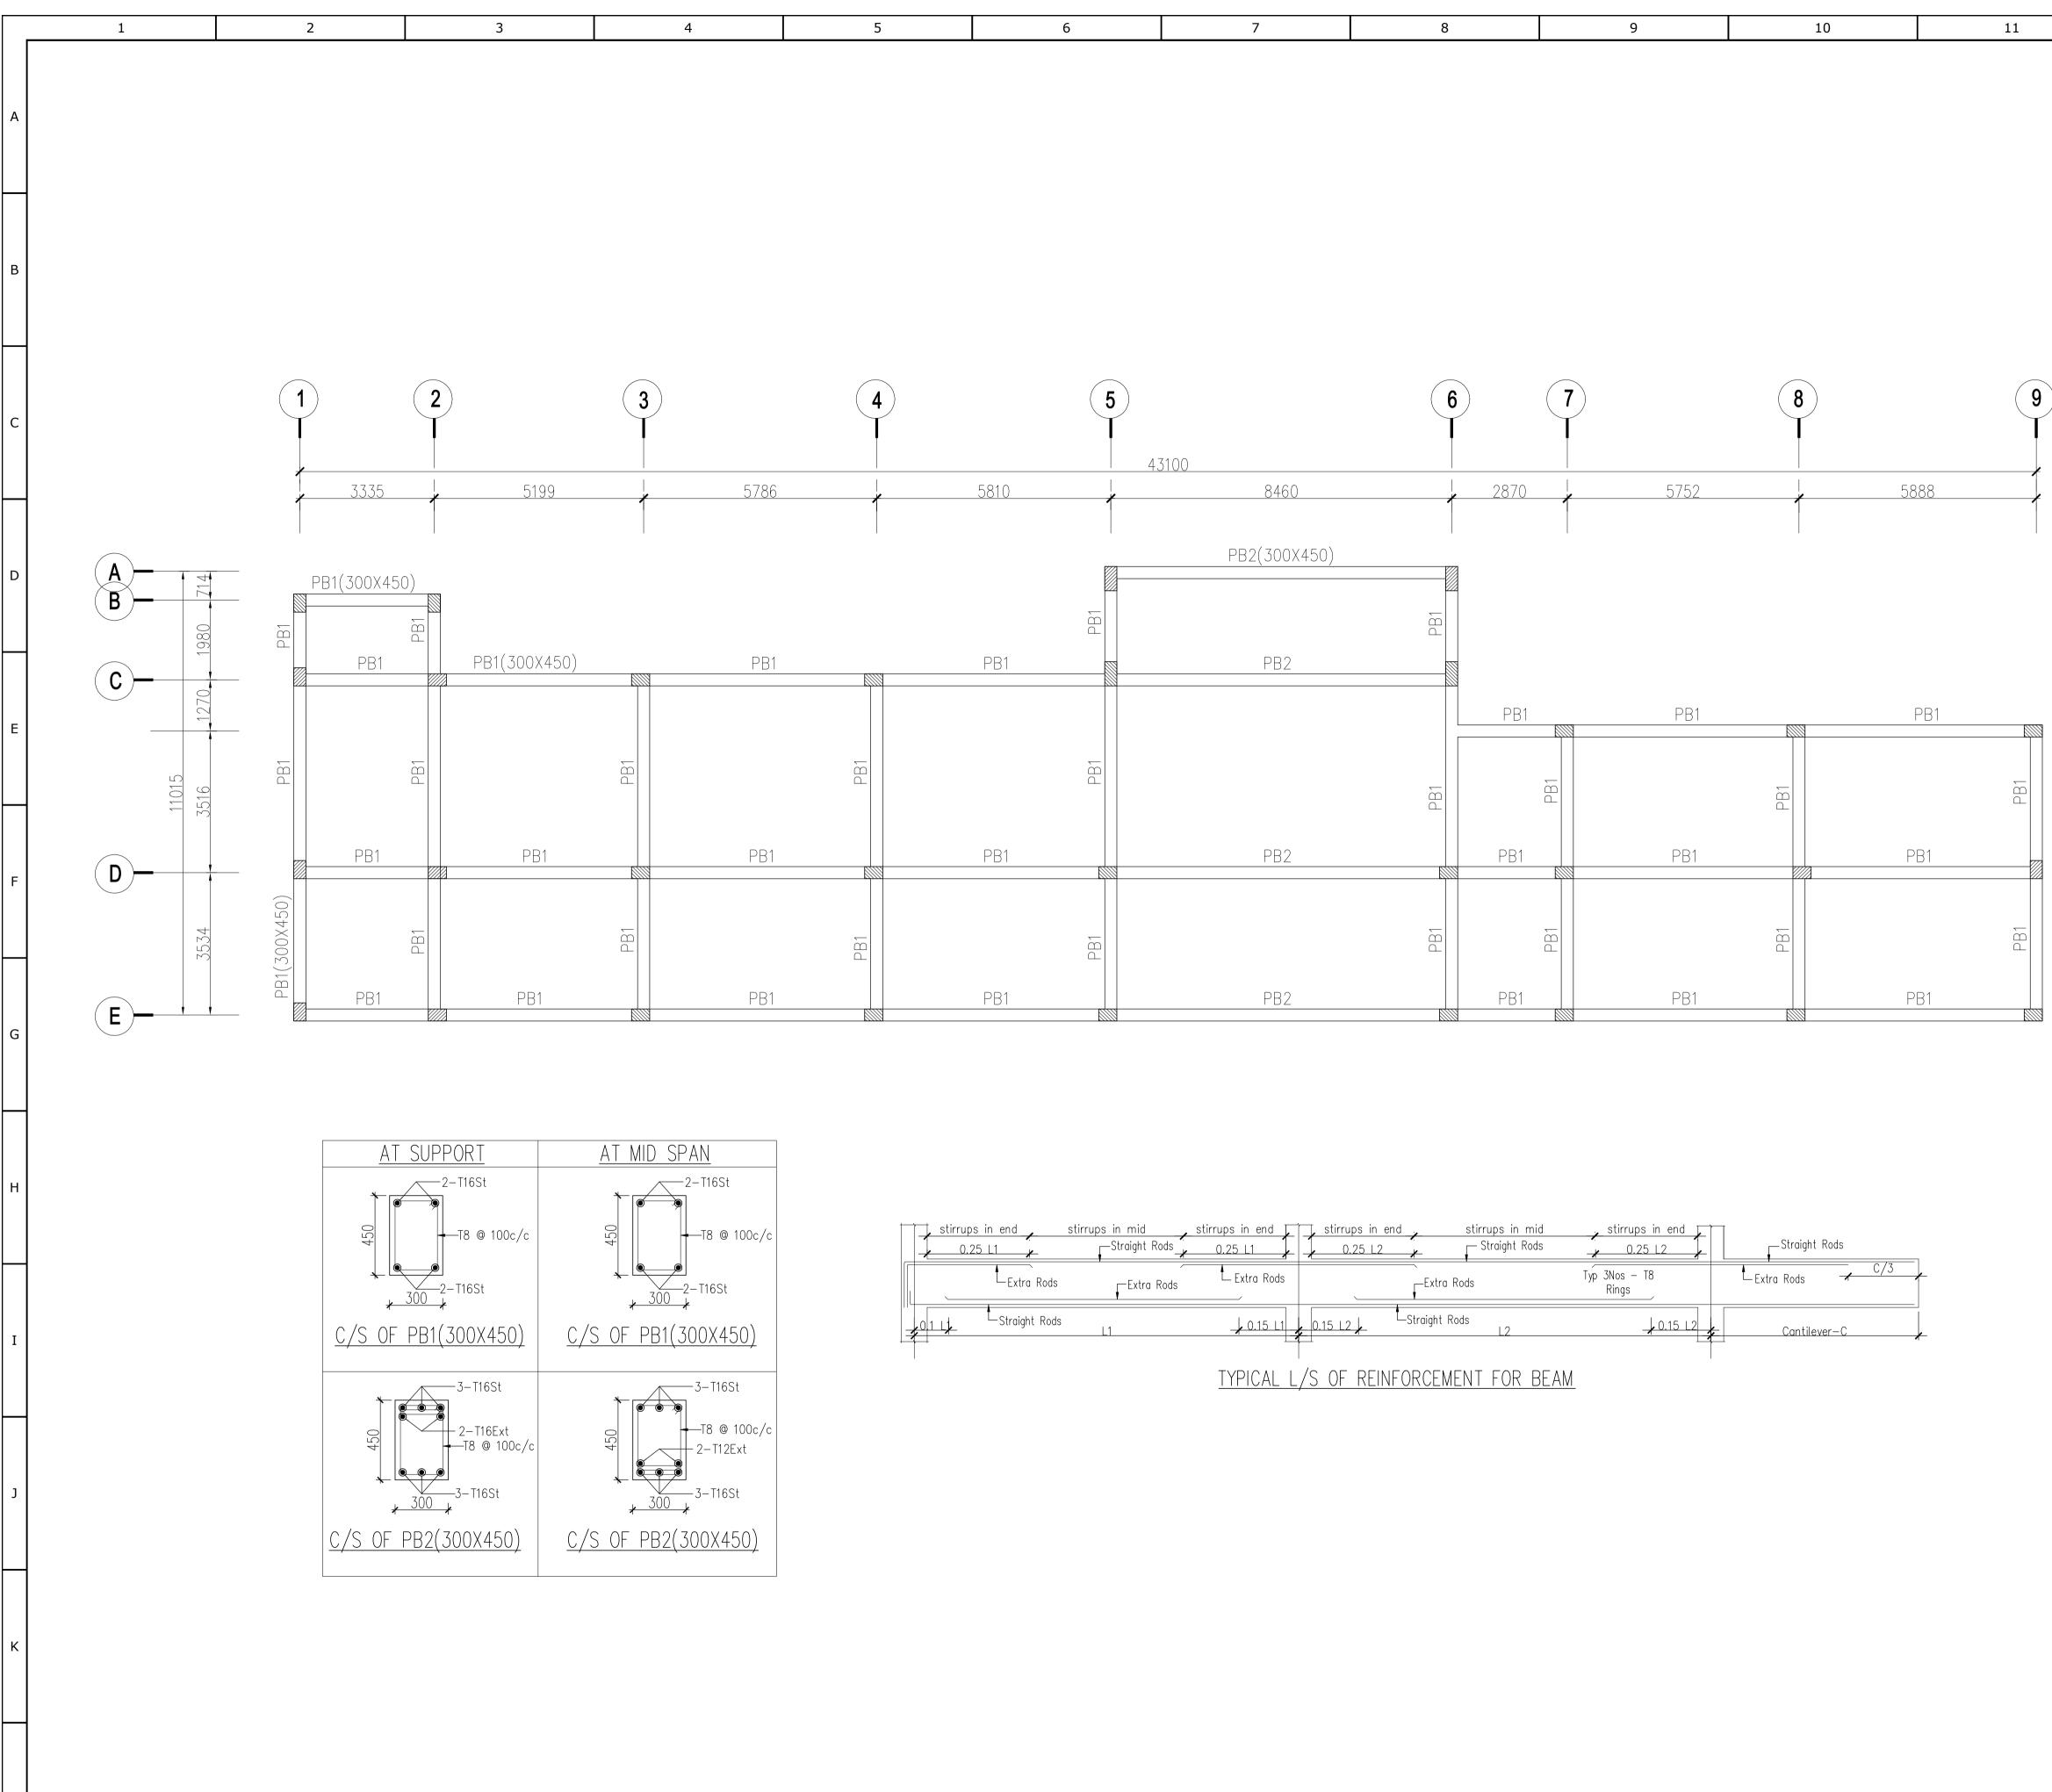

## <u>Name of Work</u> :- Revitalisation of Clock Tower Jetty near No. 8 Workshop at Kolkata Port Trust.

Twenty four(24) drawings consisting of Structural, Electrical, Plumbing & Fire Fighting relating to the above work are attached herewith which form part of the tender.