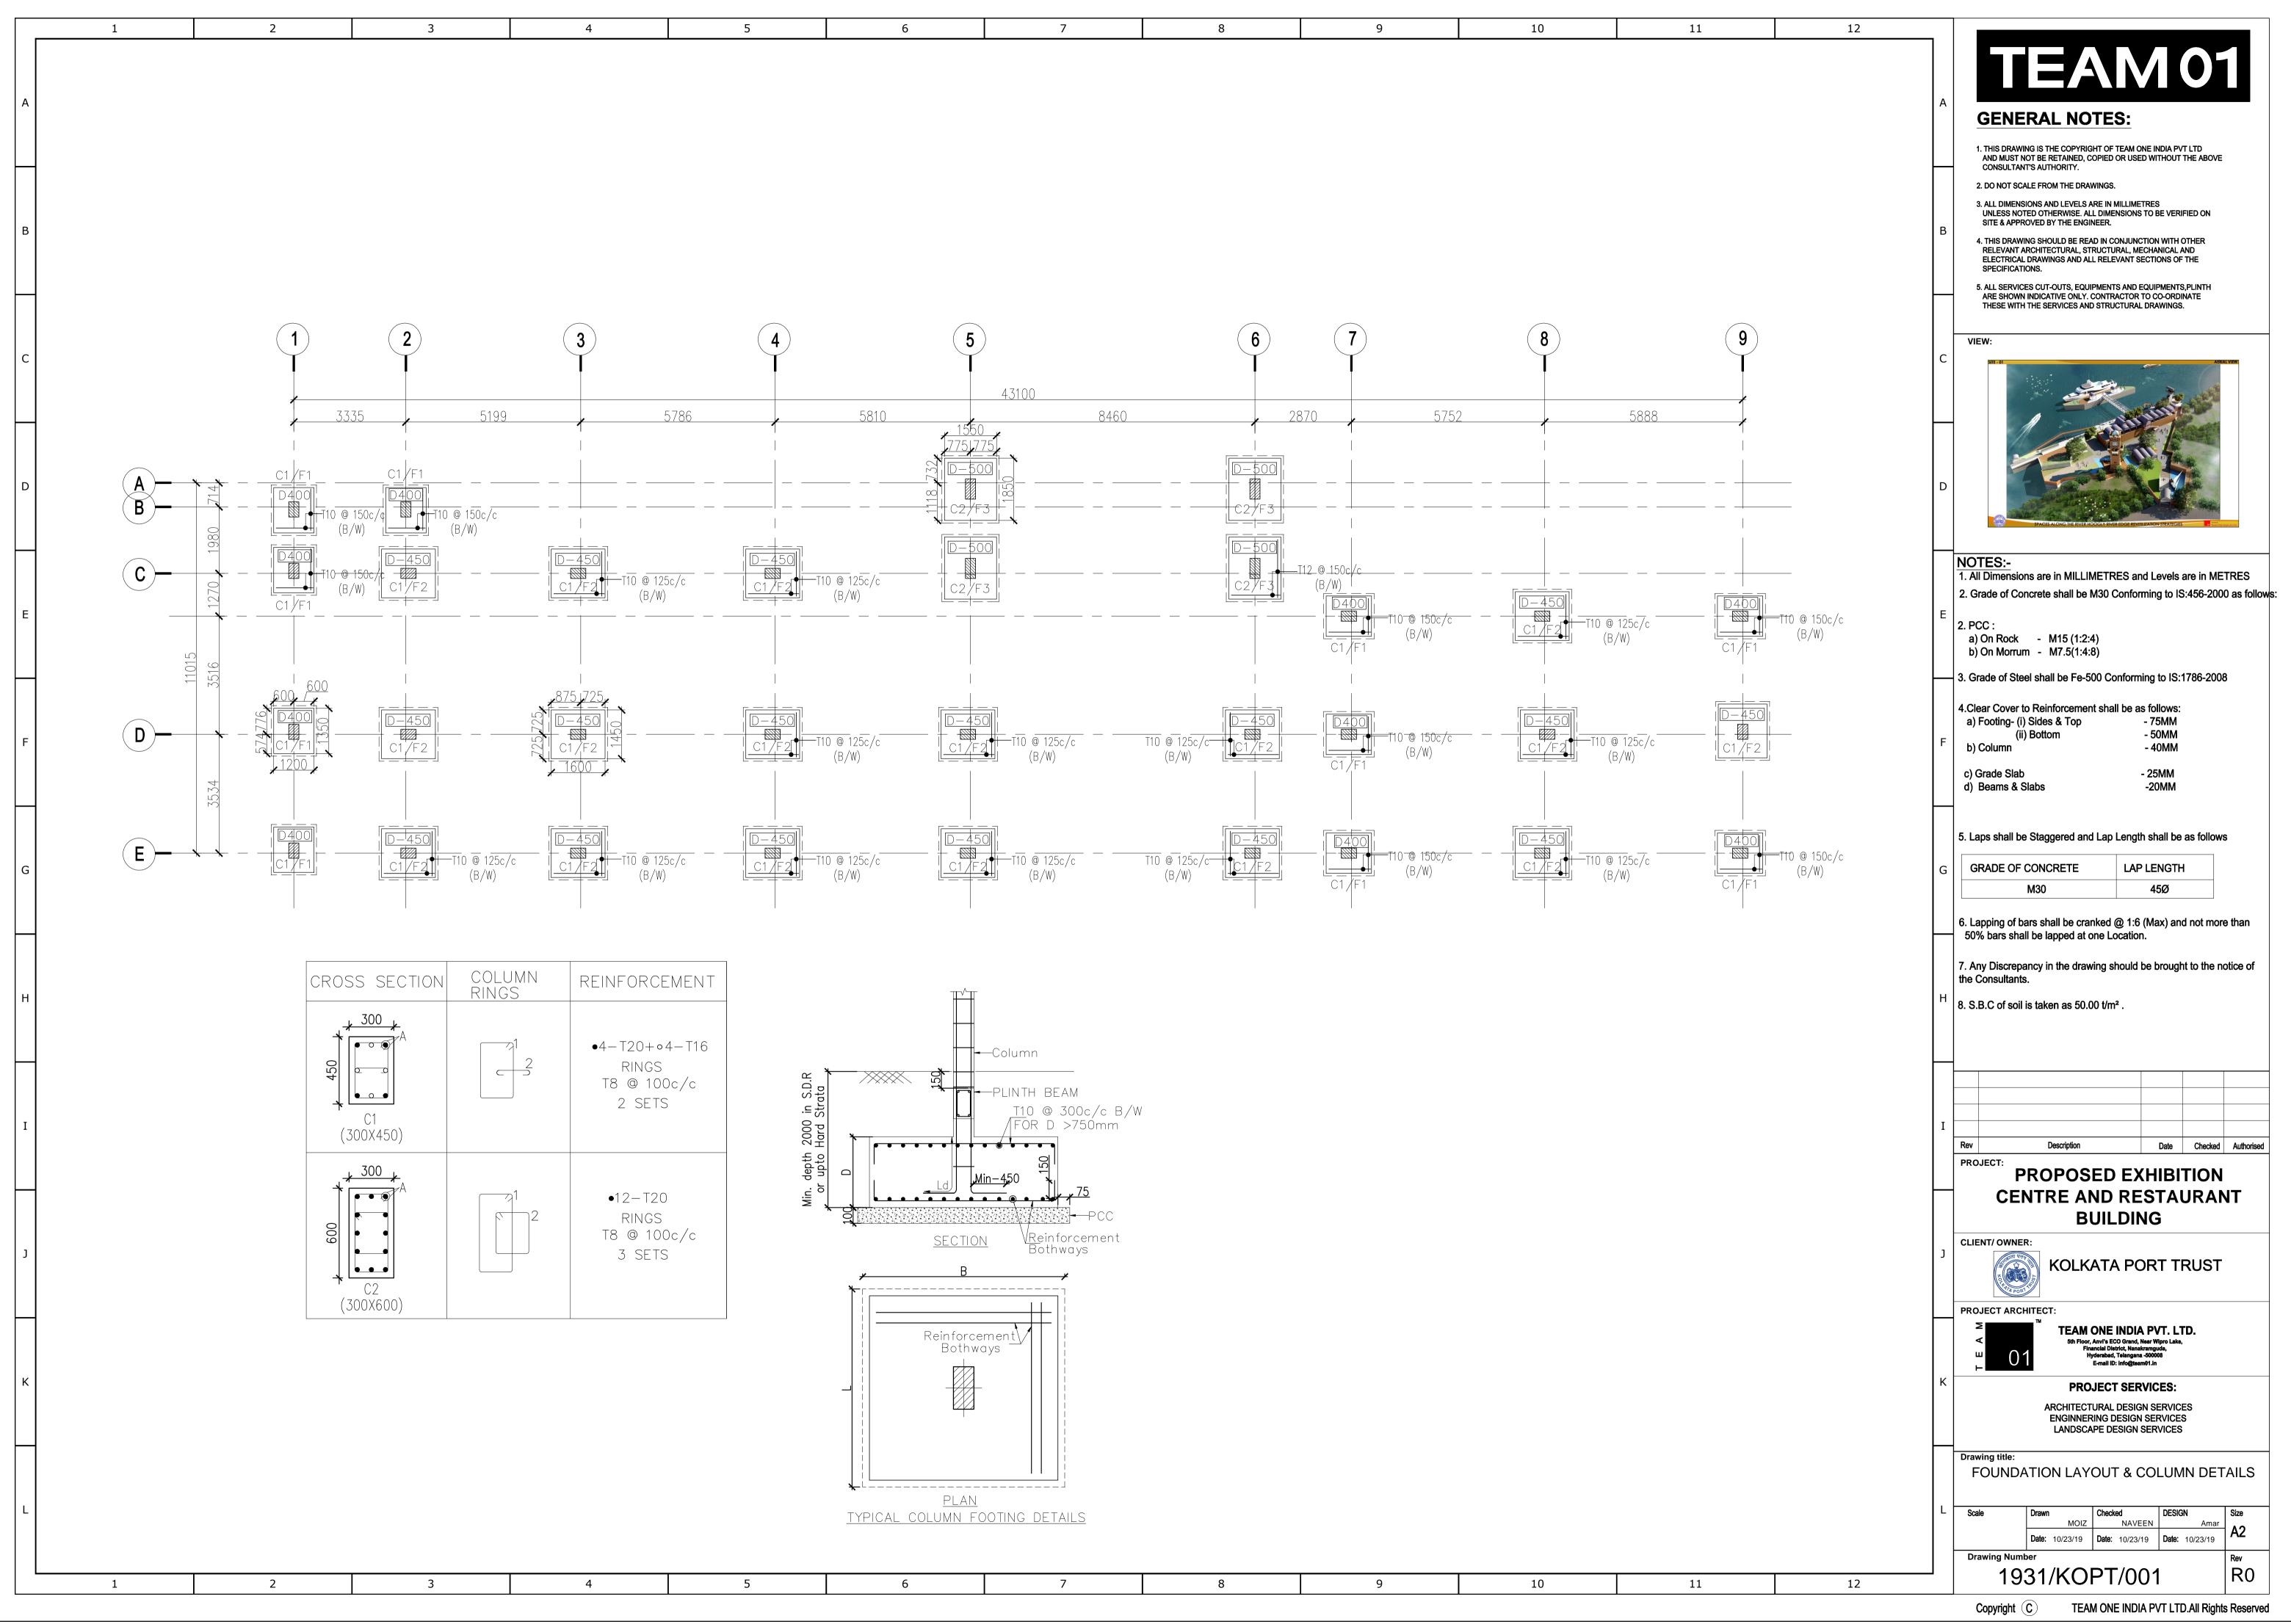

## <u>Name of Work</u> :- Revitalisation of Clock Tower Jetty near No. 8 Workshop at Kolkata Port Trust.

Twenty four(24) drawings consisting of Structural, Electrical, Plumbing & Fire Fighting relating to the above work are attached herewith which form part of the tender.