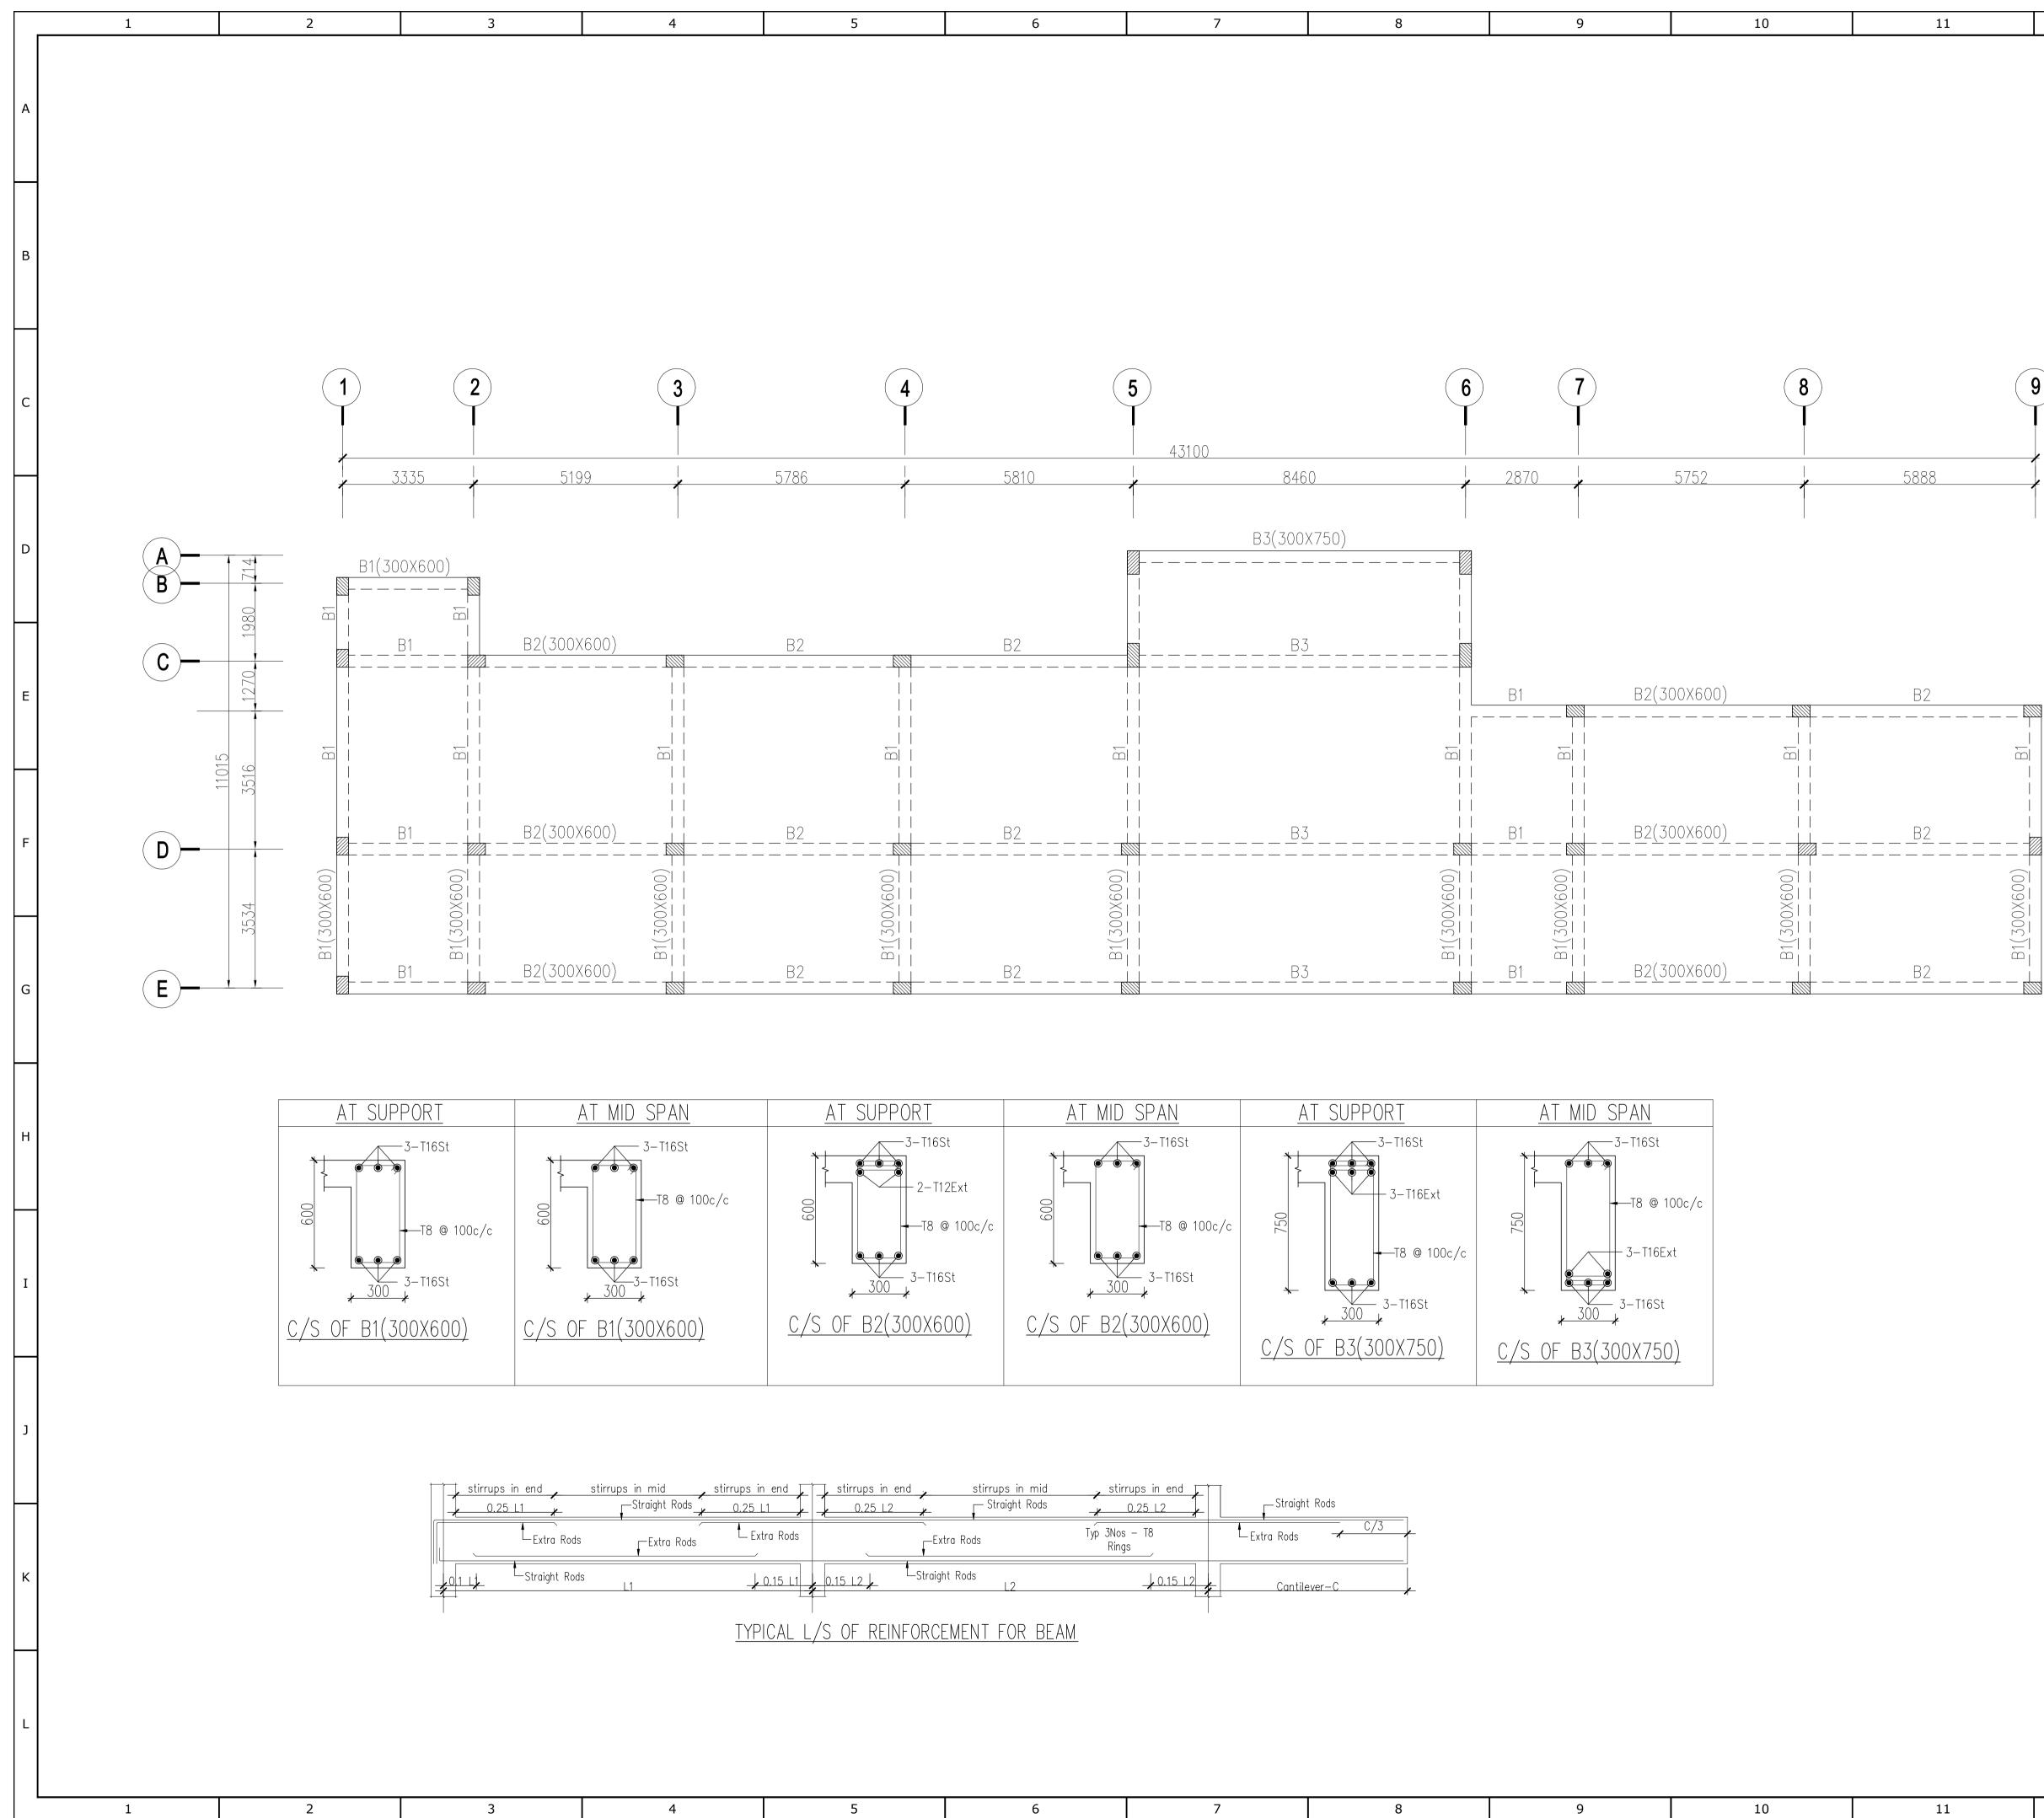

## <u>Name of Work</u> :- Revitalisation of Clock Tower Jetty near No. 8 Workshop at Kolkata Port Trust.

Twenty four(24) drawings consisting of Structural, Electrical, Plumbing & Fire Fighting relating to the above work are attached herewith which form part of the tender.