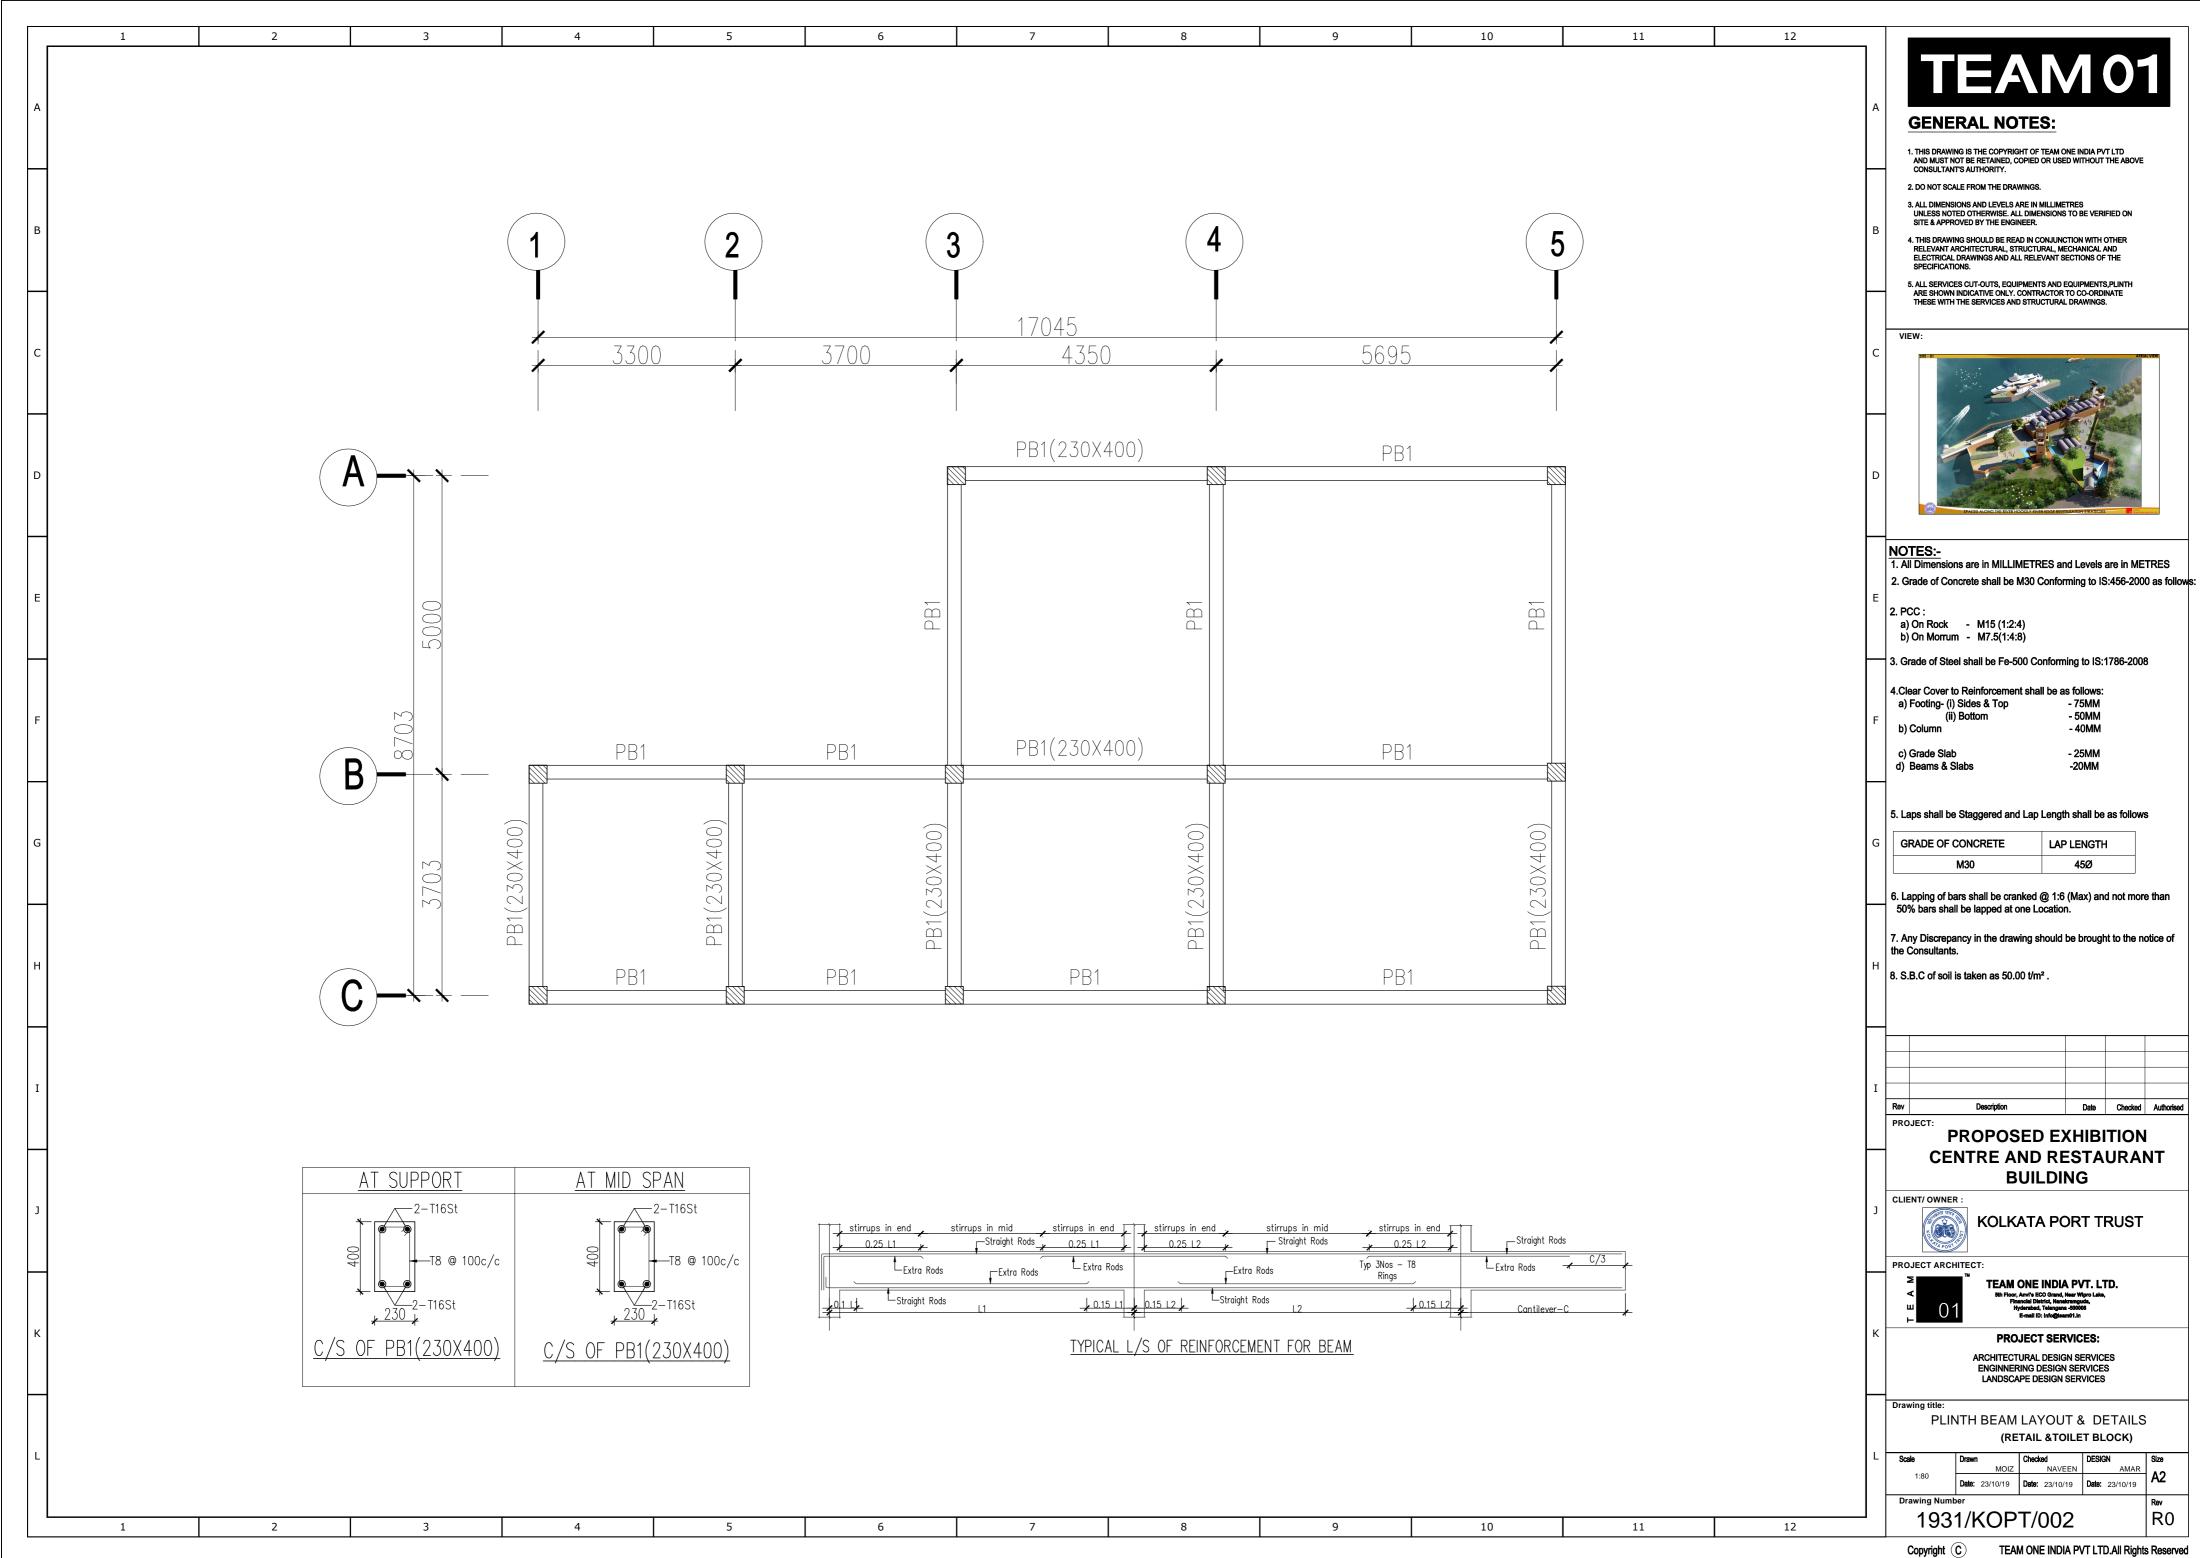

## <u>Name of Work</u> :- Revitalisation of Clock Tower Jetty near No. 8 Workshop at Kolkata Port Trust.

Twenty four(24) drawings consisting of Structural, Electrical, Plumbing & Fire Fighting relating to the above work are attached herewith which form part of the tender.