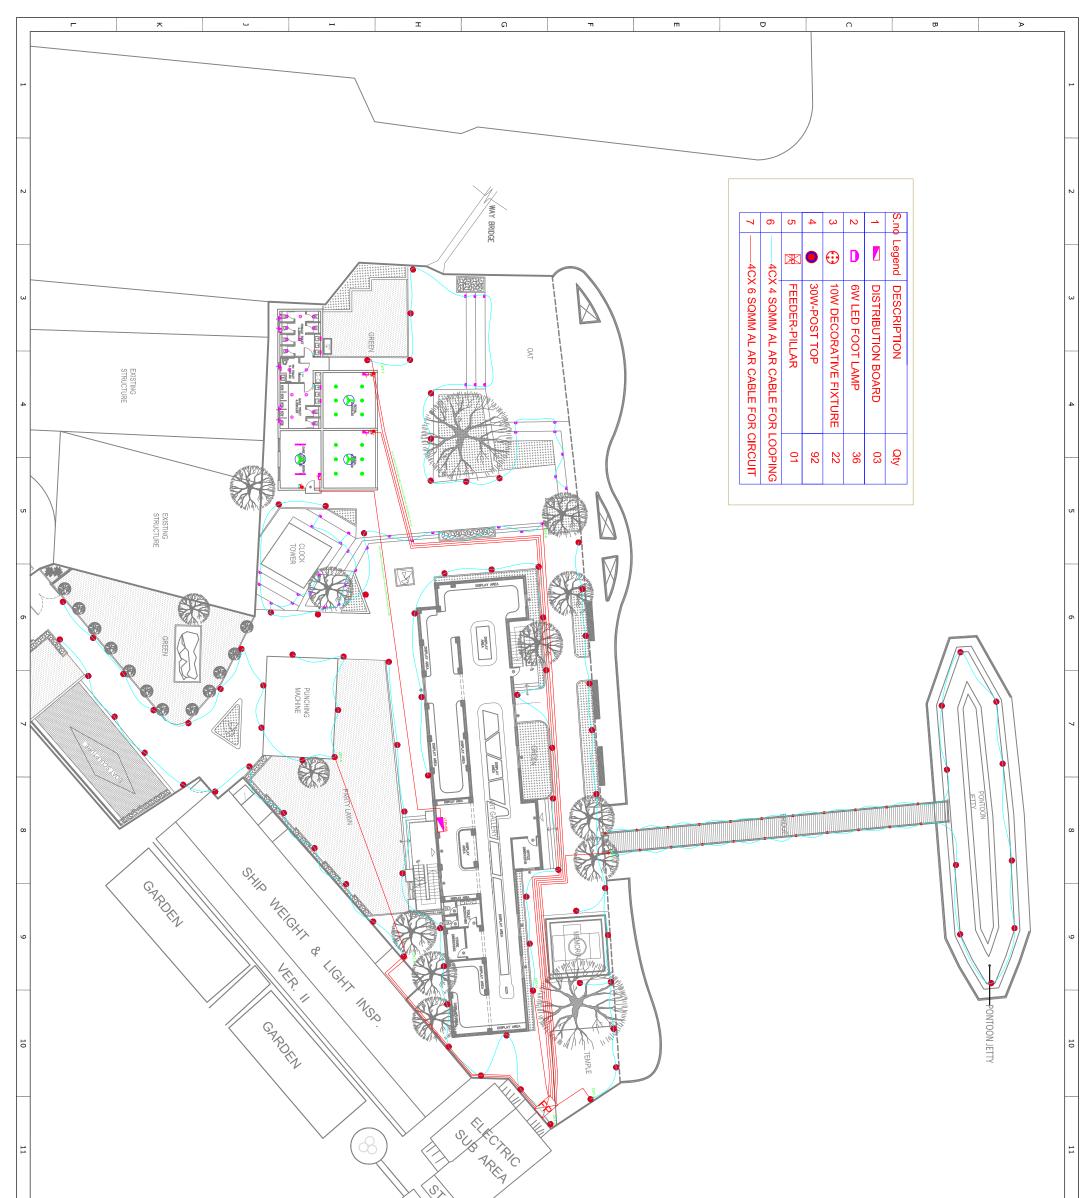

## <u>Name of Work</u> :- Revitalisation of Clock Tower Jetty near No. 8 Workshop at Kolkata Port Trust.

Twenty four(24) drawings consisting of Structural, Electrical, Plumbing & Fire Fighting relating to the above work are attached herewith which form part of the tender.