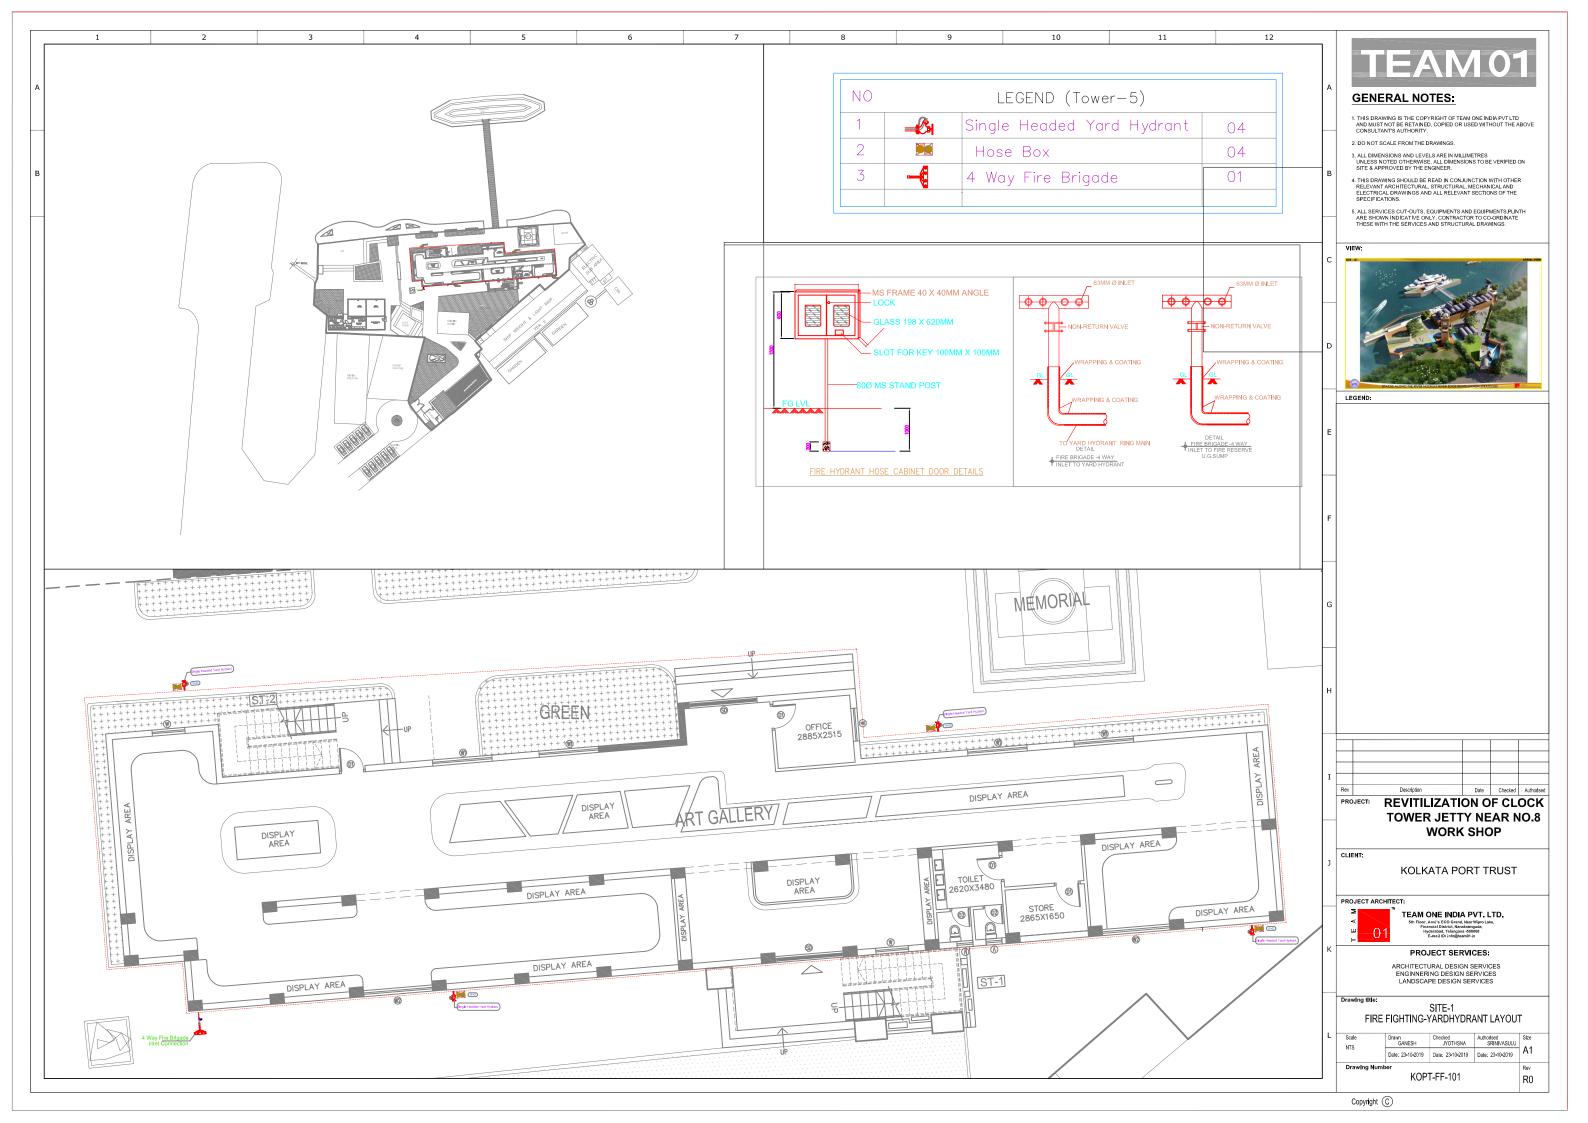

## <u>Name of Work</u> :- Revitalisation of Clock Tower Jetty near No. 8 Workshop at Kolkata Port Trust.

Twenty four(24) drawings consisting of Structural, Electrical, Plumbing & Fire Fighting relating to the above work are attached herewith which form part of the tender.