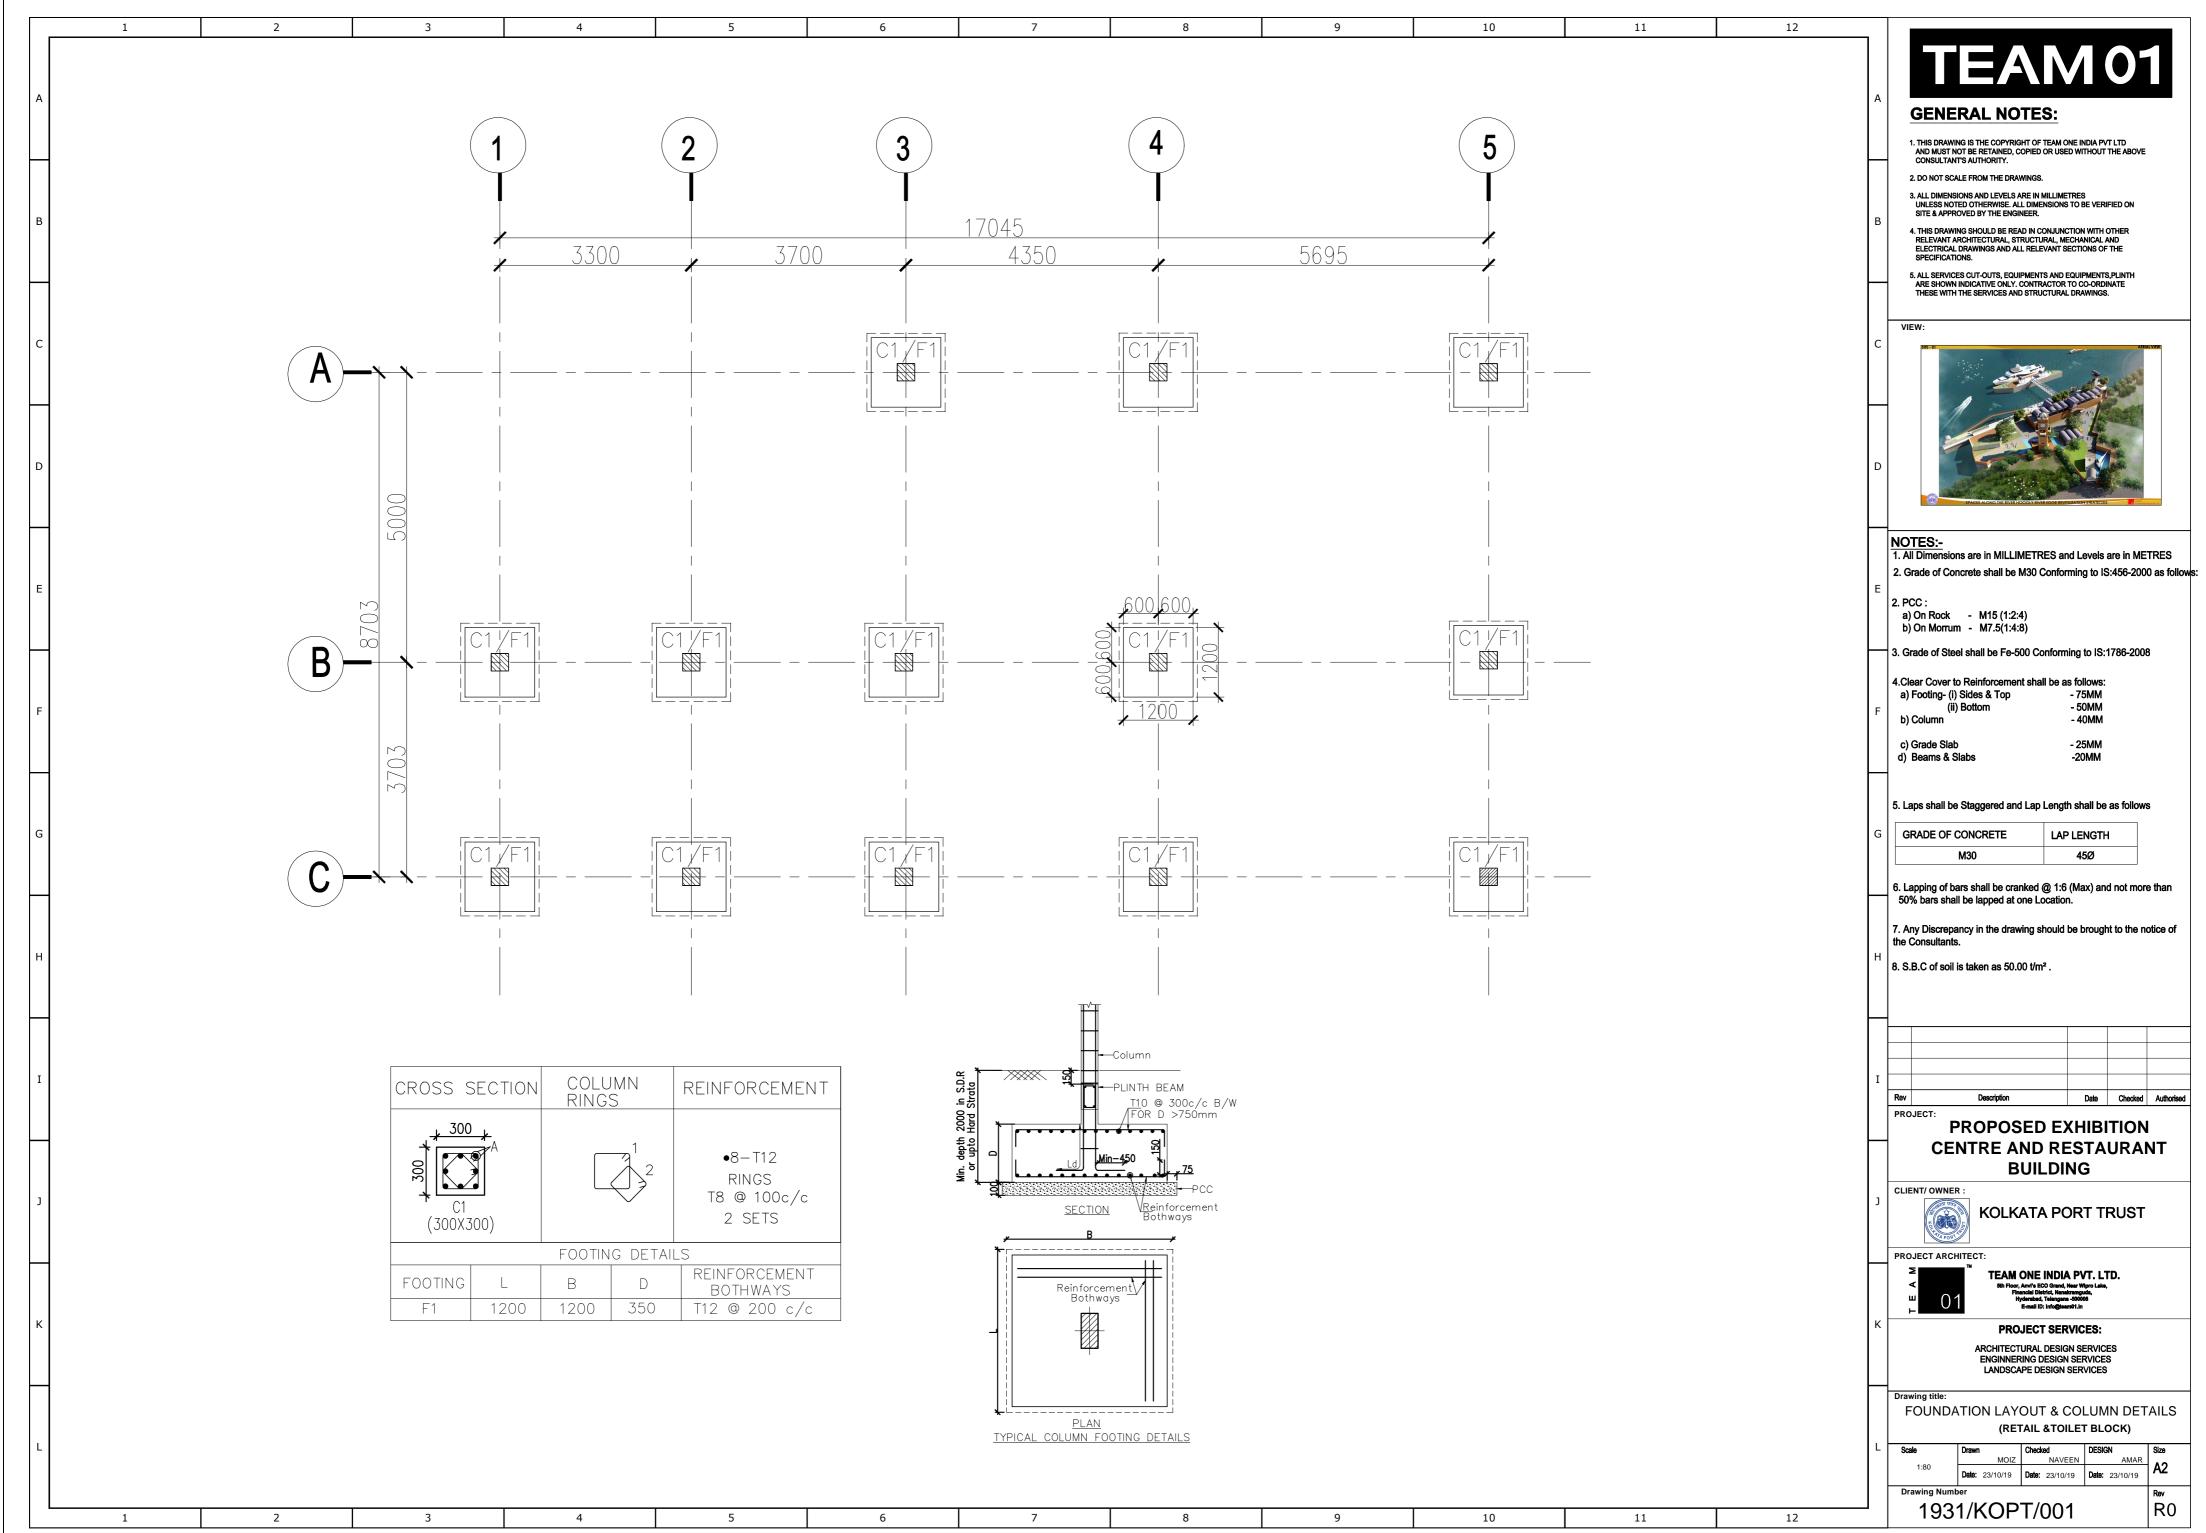

## <u>Name of Work</u> :- Revitalisation of Clock Tower Jetty near No. 8 Workshop at Kolkata Port Trust.

Twenty four(24) drawings consisting of Structural, Electrical, Plumbing & Fire Fighting relating to the above work are attached herewith which form part of the tender.