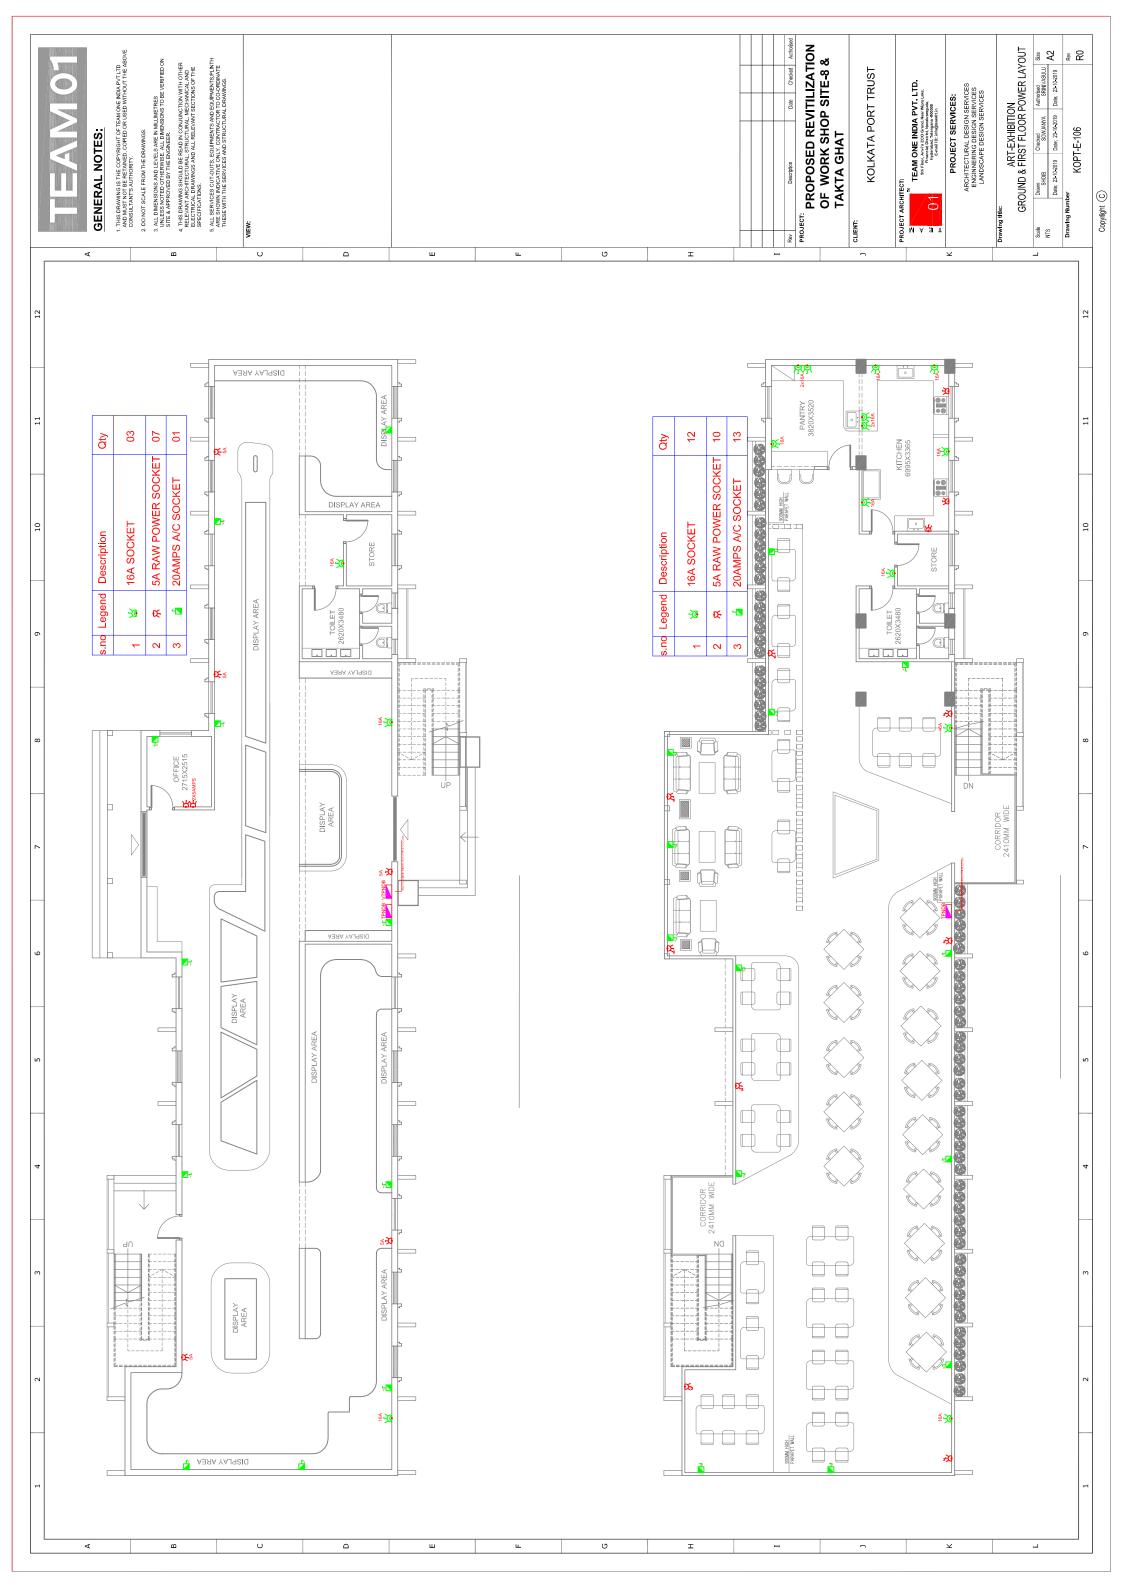

## <u>Name of Work</u> :- Revitalisation of Clock Tower Jetty near No. 8 Workshop at Kolkata Port Trust.

Twenty four(24) drawings consisting of Structural, Electrical, Plumbing & Fire Fighting relating to the above work are attached herewith which form part of the tender.