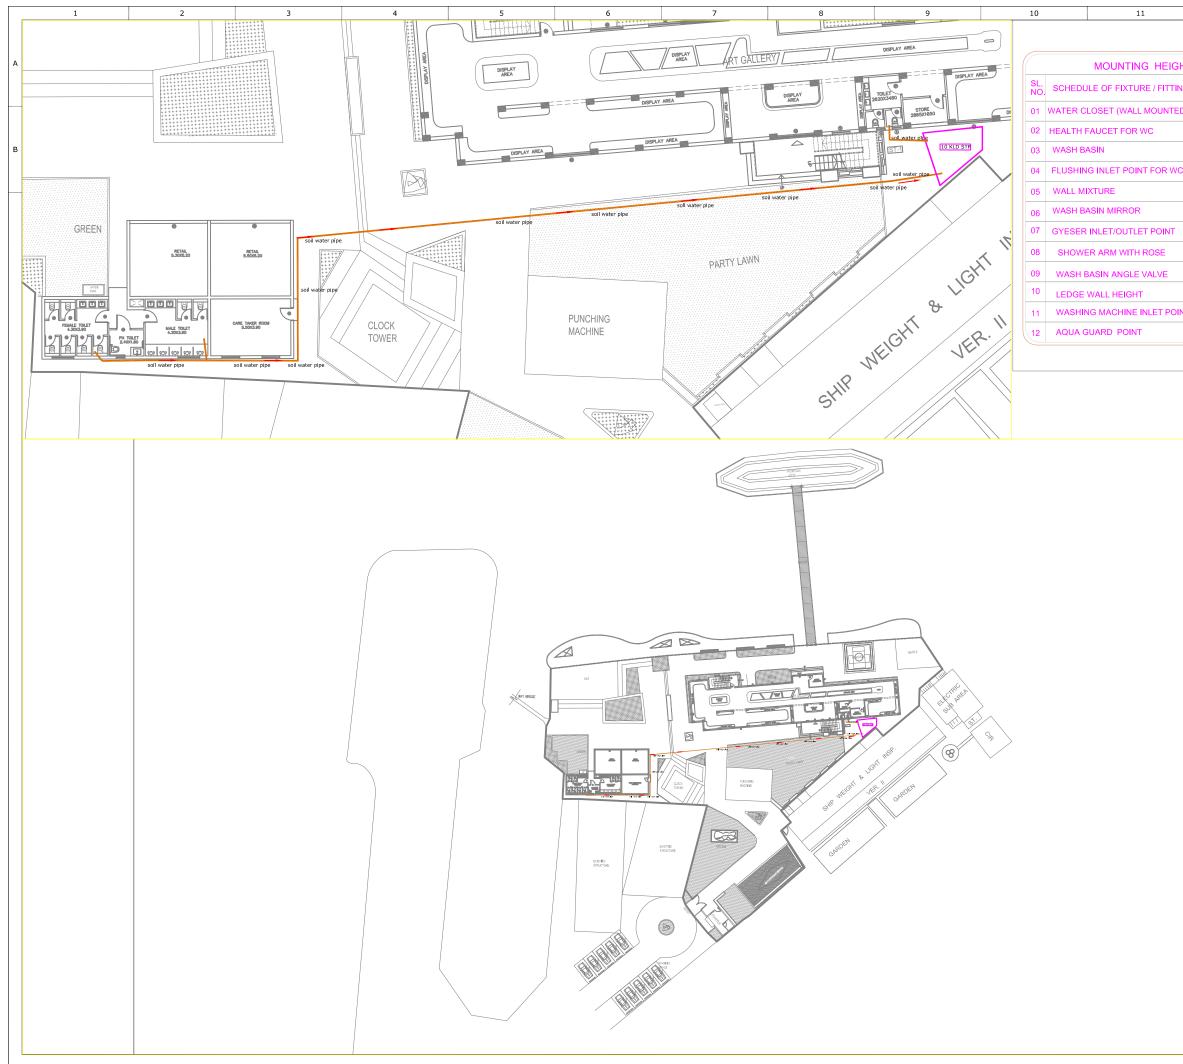

## <u>Name of Work</u> :- Revitalisation of Clock Tower Jetty near No. 8 Workshop at Kolkata Port Trust.

Twenty four(24) drawings consisting of Structural, Electrical, Plumbing & Fire Fighting relating to the above work are attached herewith which form part of the tender.