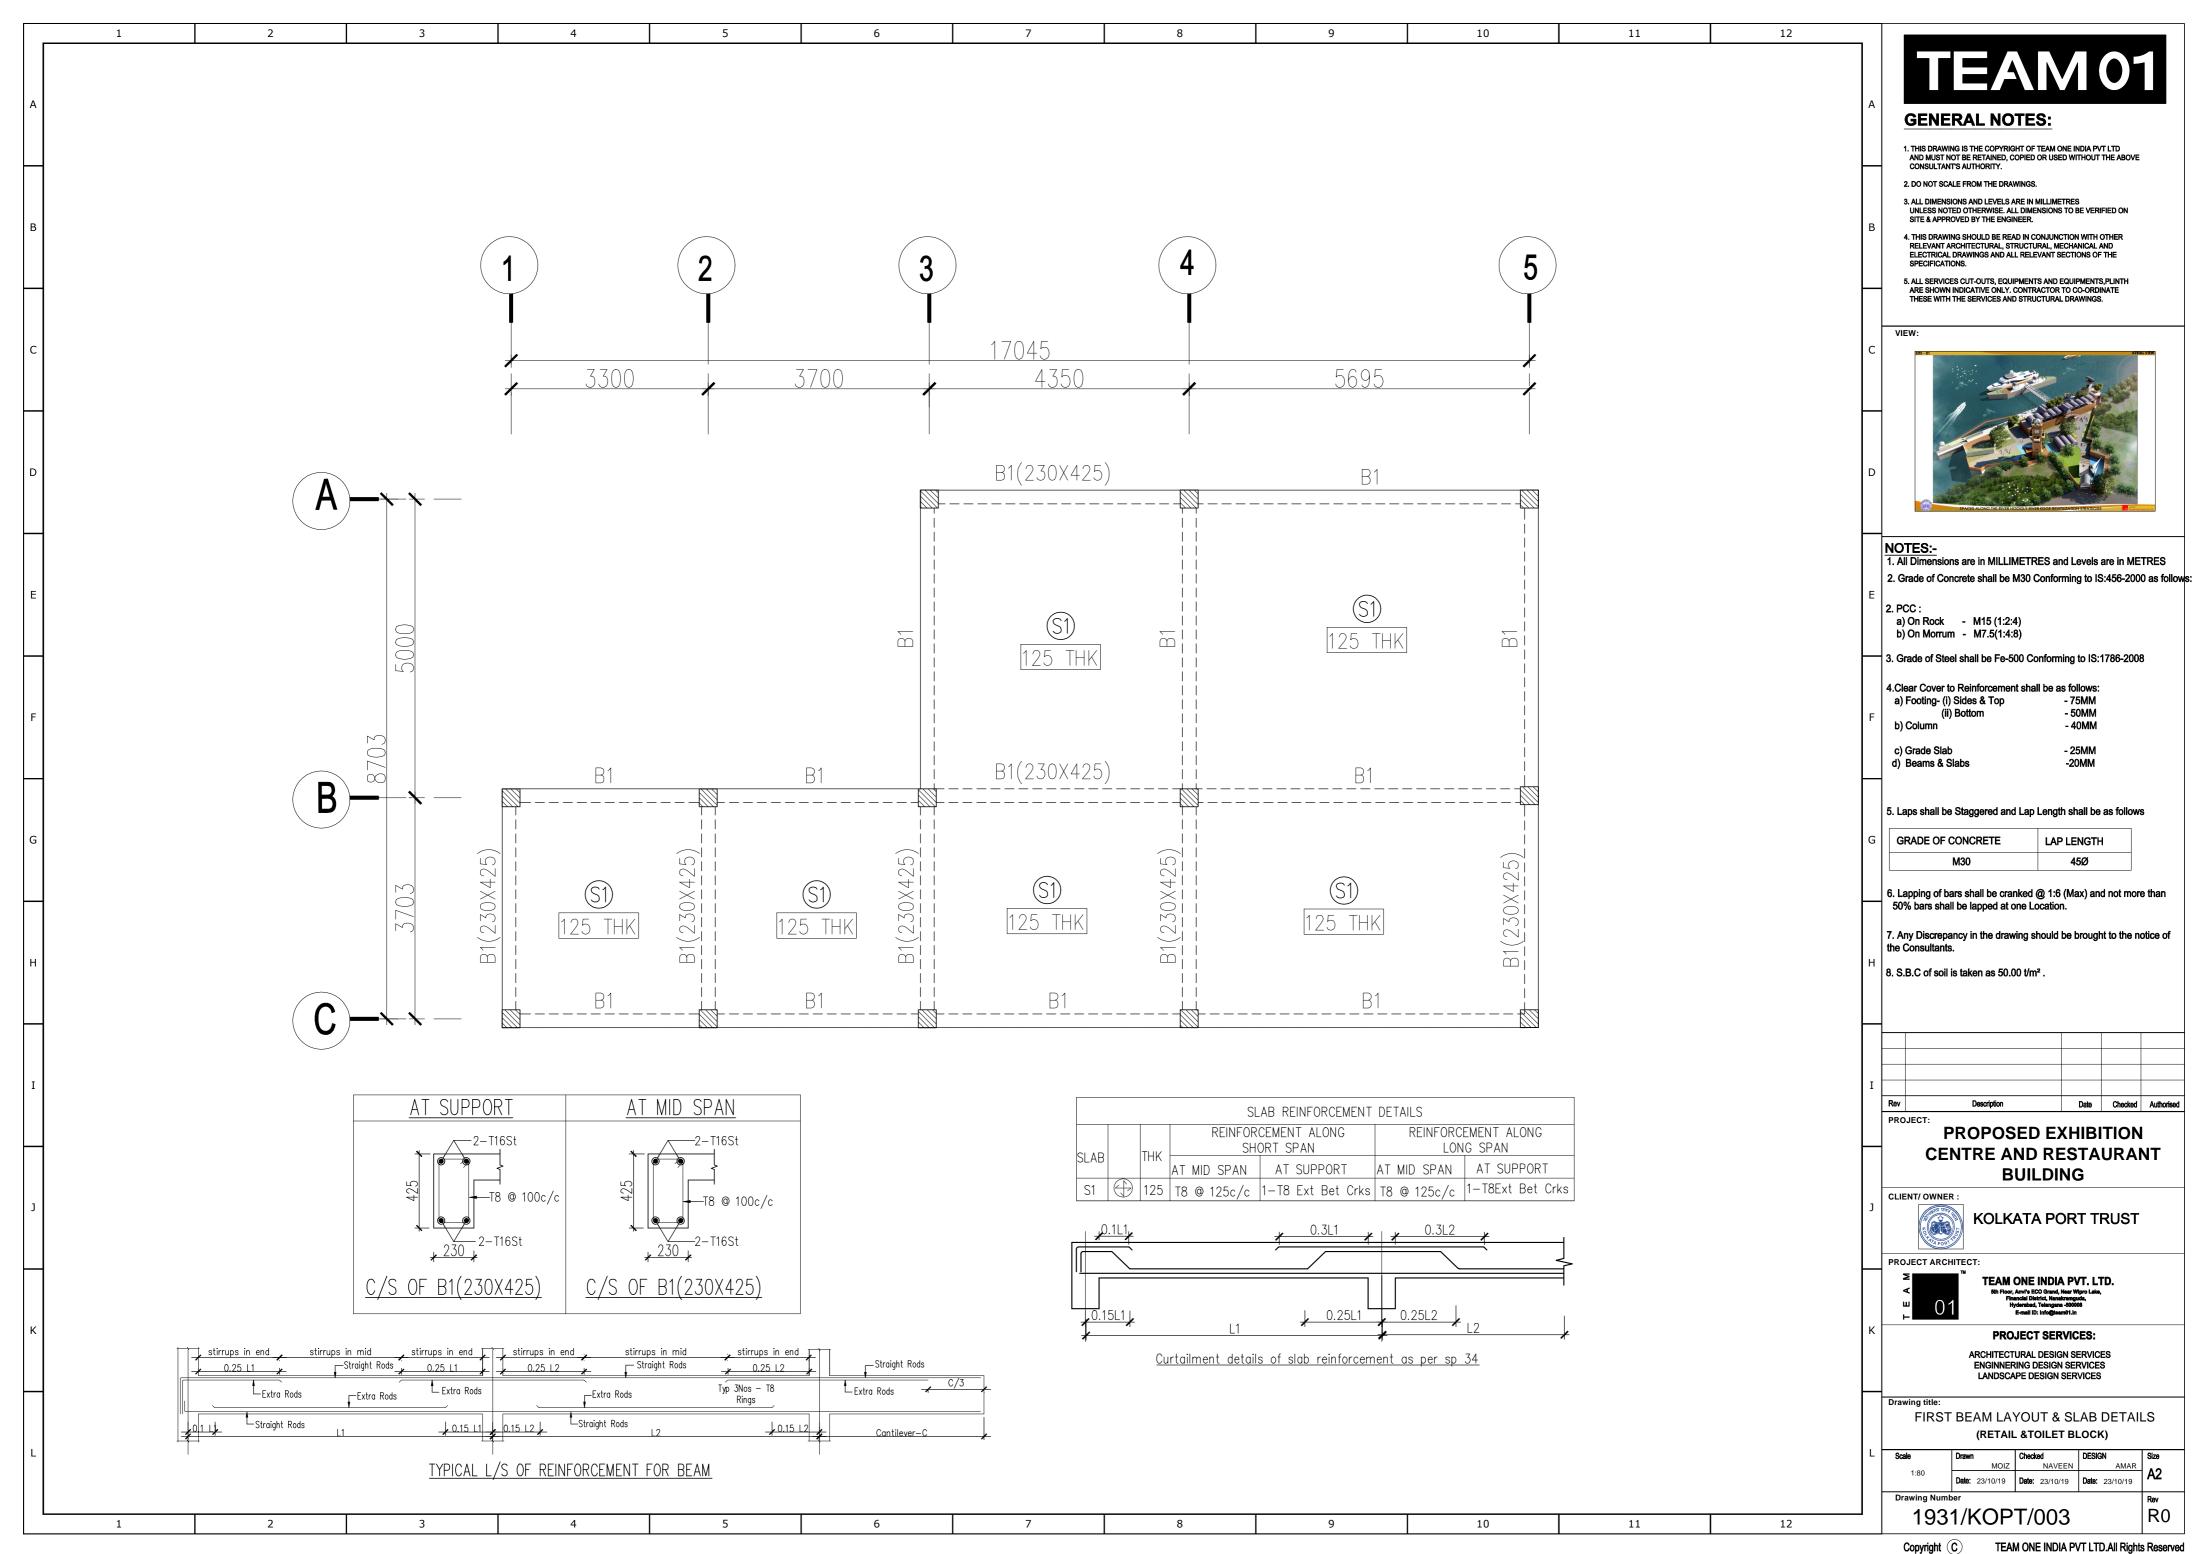

## <u>Name of Work</u> :- Revitalisation of Clock Tower Jetty near No. 8 Workshop at Kolkata Port Trust.

Twenty four(24) drawings consisting of Structural, Electrical, Plumbing & Fire Fighting relating to the above work are attached herewith which form part of the tender.