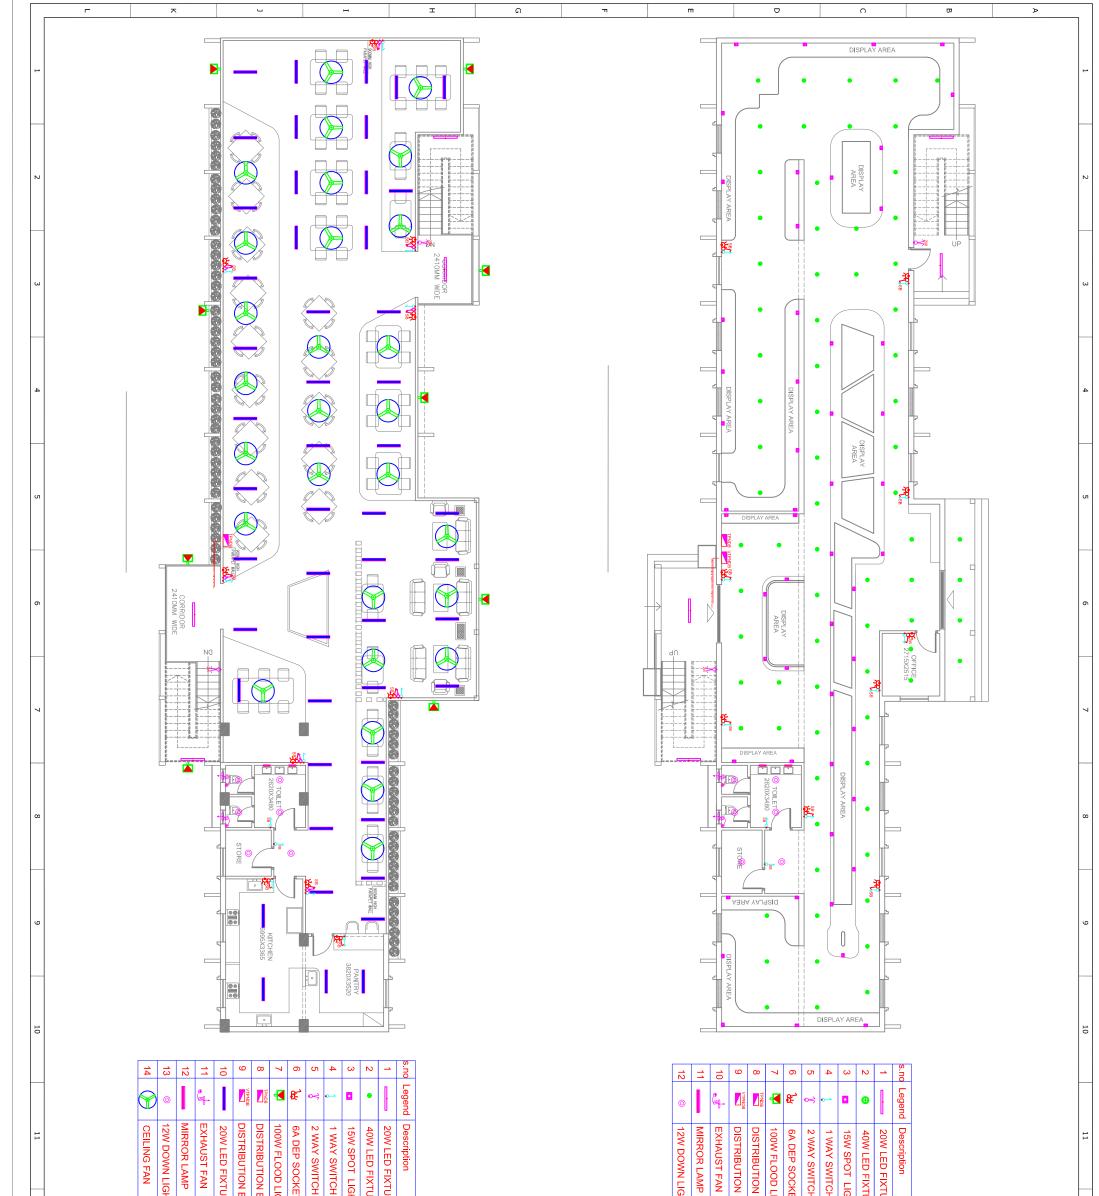

## <u>Name of Work</u> :- Revitalisation of Clock Tower Jetty near No. 8 Workshop at Kolkata Port Trust.

Twenty four(24) drawings consisting of Structural, Electrical, Plumbing & Fire Fighting relating to the above work are attached herewith which form part of the tender.