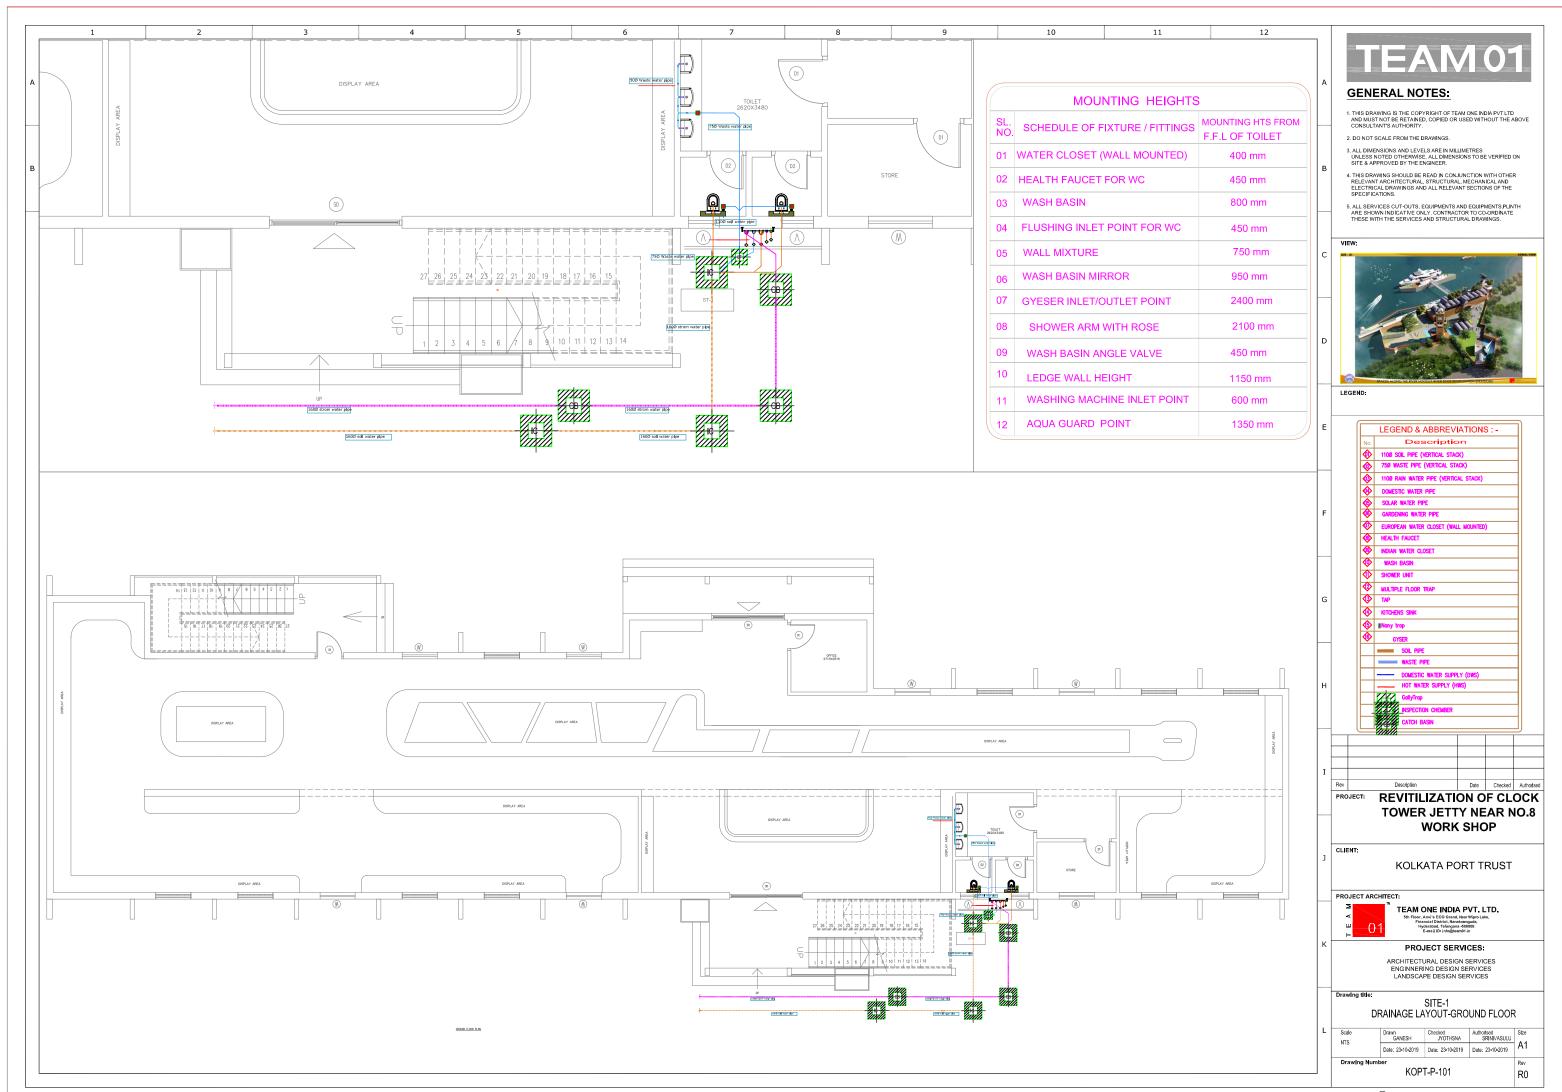

## <u>Name of Work</u> :- Revitalisation of Clock Tower Jetty near No. 8 Workshop at Kolkata Port Trust.

Twenty four(24) drawings consisting of Structural, Electrical, Plumbing & Fire Fighting relating to the above work are attached herewith which form part of the tender.