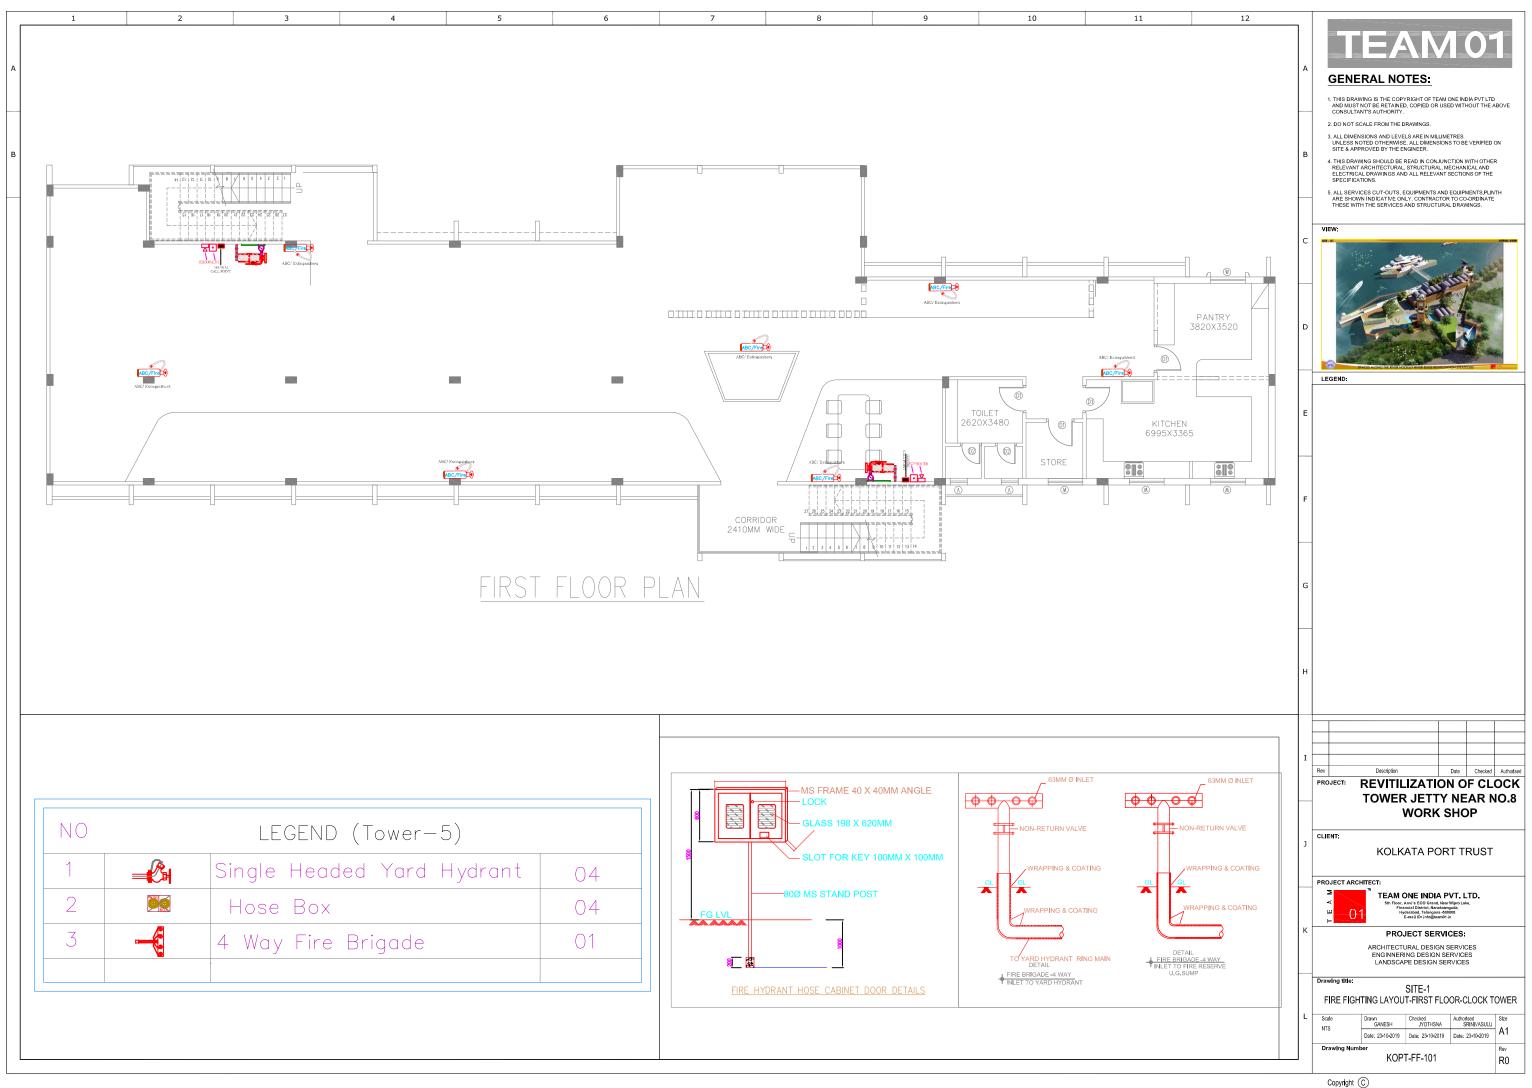

## <u>Name of Work</u> :- Revitalisation of Clock Tower Jetty near No. 8 Workshop at Kolkata Port Trust.

Twenty four(24) drawings consisting of Structural, Electrical, Plumbing & Fire Fighting relating to the above work are attached herewith which form part of the tender.