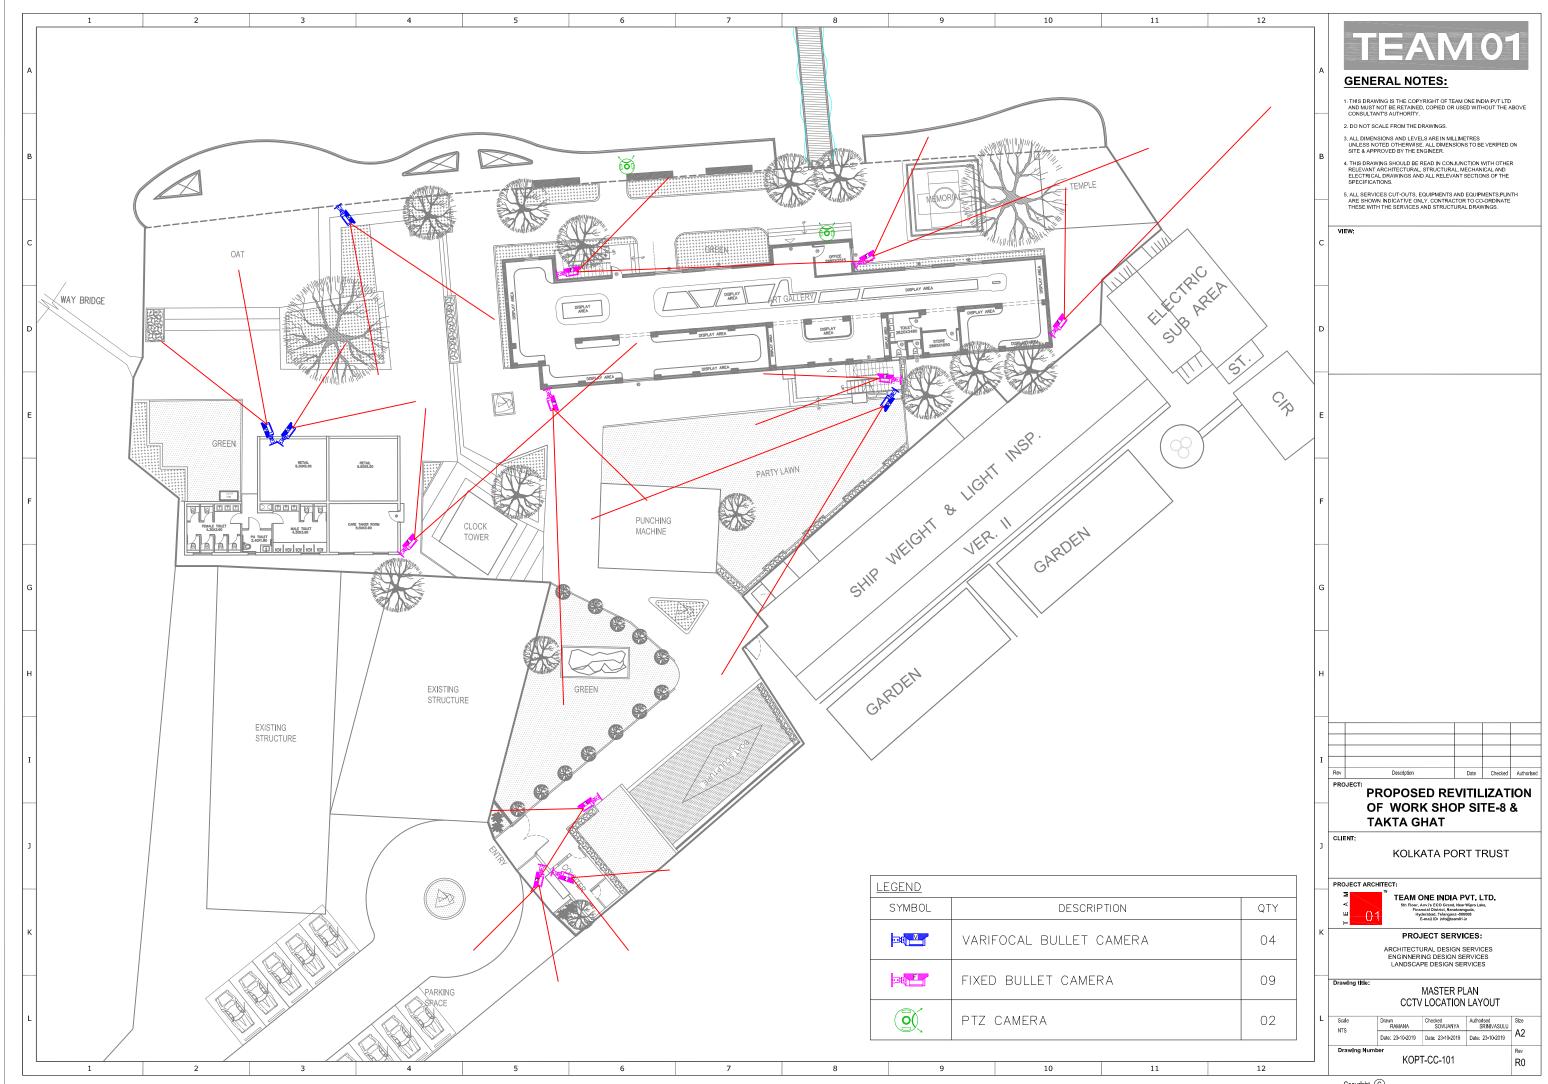

## <u>Name of Work</u> :- Revitalisation of Clock Tower Jetty near No. 8 Workshop at Kolkata Port Trust.

Twenty four(24) drawings consisting of Structural, Electrical, Plumbing & Fire Fighting relating to the above work are attached herewith which form part of the tender.