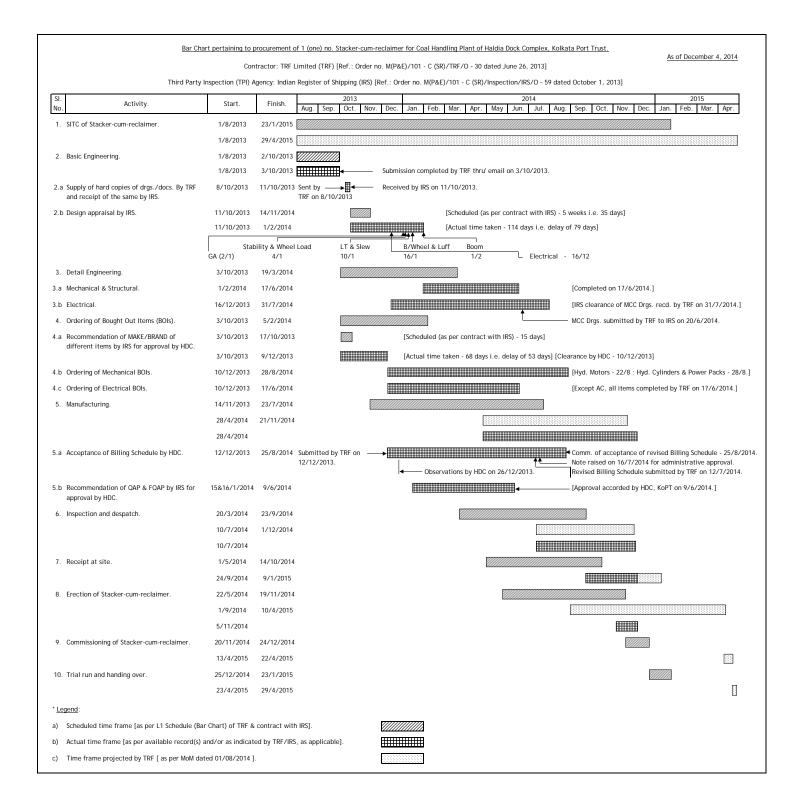

## IMPLEMENTATION SCHEDULE FOR TWO BERTHS AT HALDIA DOCK II (North)

|      |                                                                            | Feb 9,15 Mar-15 Apr-15 May-15 Jul-15 Aug-15 Sep-15 Oct-15 Nov-15 Dec-15 Jan-16 Feb-16 Mar-16 Apr-16 May-16 Jul-16 Aug-16 Sep-16 Oct-16 Nov-16 Dec-16 Jan-17 Feb-17 Mar-17 Apr-17 May-15 Jun-17 Jul-17 Aug-17 Sep-17 Oct-17 Nov-17 Dec-17 Feb 9,18 EXECUTION IN MONTHS